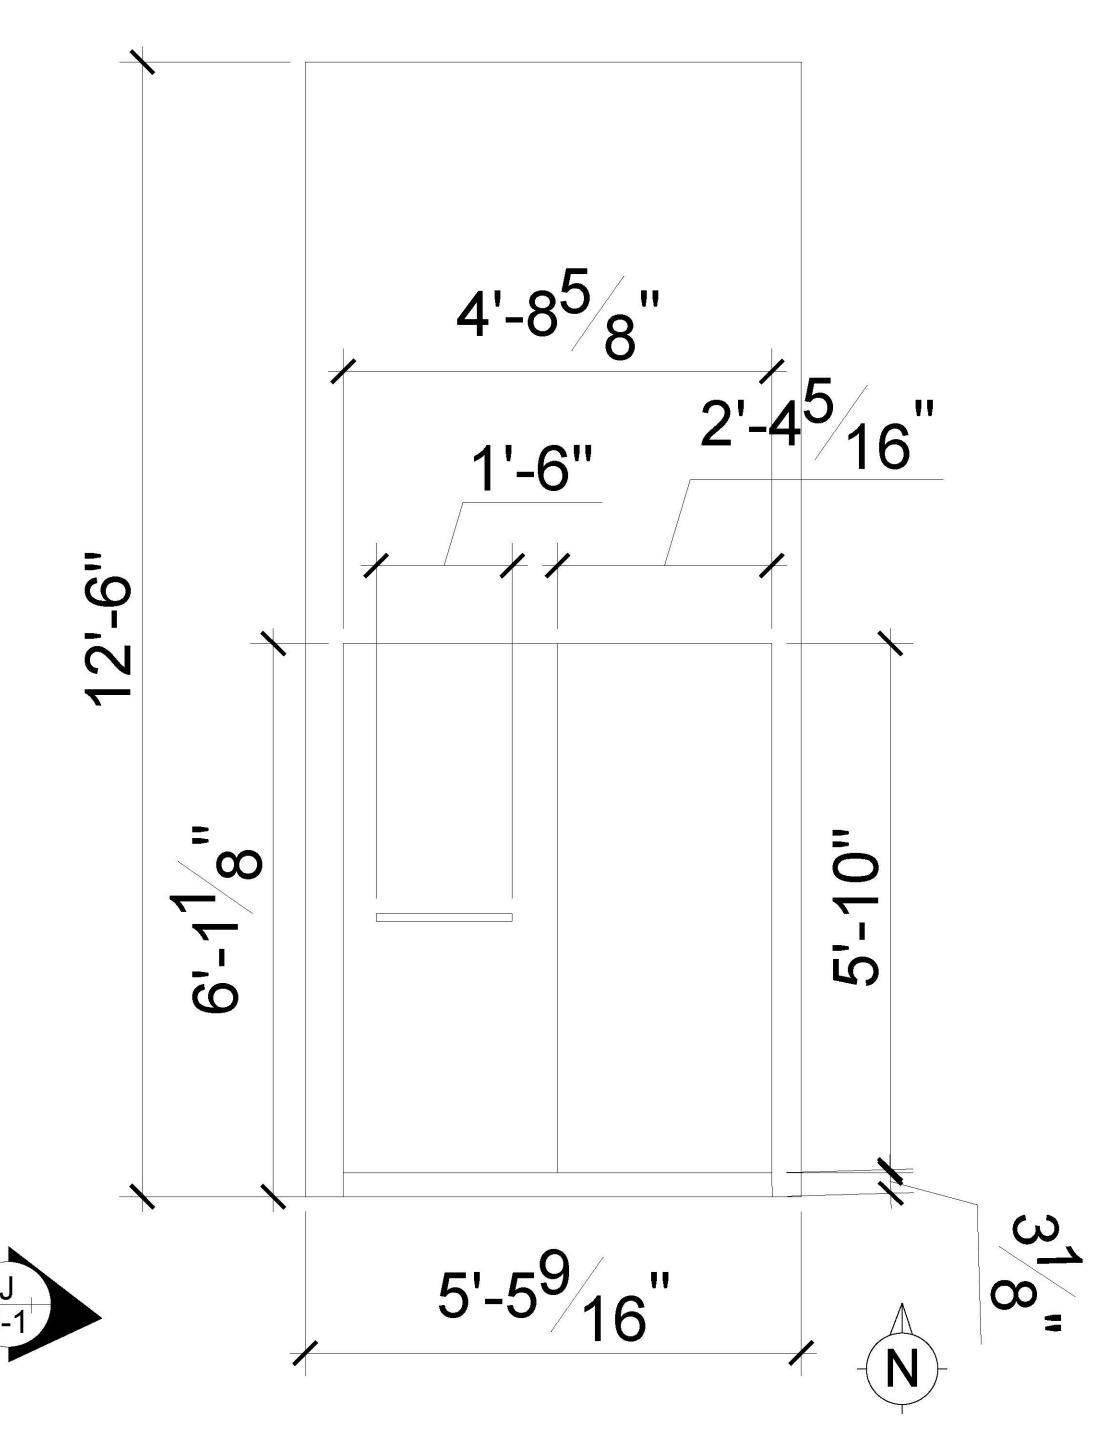

## VOICE/DATA/POWER LEGEND

- TELEPHONE OUTLET
- DATA OUTLET
- FLOOR TELEPHONE OUTLET

(A1)





5'-6"





DESIGN

ELEVATION



CM DESIGN

ELEVATION 1/4 " = 1'-0" 05/09/22 Carlee Mayer



(A6)





3'-11"











J ELEVATIONS ADA STAFF SHOWER



CM DESIGN

ELEVATION 1/4 " = 1'-0" 05/09/22 Carlee Mayer

<u>cariee iviaye</u>

CHILDREN'S HOSPITAL OF WISCONSIN REMODEL

REVISION

A10



ELEVATIONS
PATIENT ROOM CASEWORK

8'-6"

10"

12"

3'-2"

2'-6"

12'-6"

3

-0

2'-1

N

NURSE'S STATION MILLWORK

CM DESIGN

ELEVATION 1/4 " = 1'-0" 05/09/22 Carlee Mayer

CHILDREN'S HOSPITAL OF WISCONSIN REMODEL





CM DESIGN ELEVATION 1/4 " = 1'-0" 05/09/22 Carlee Mayer

> CHILDREN'S HOSPITAL OF WISCONSIN REMODEL ELEVATION