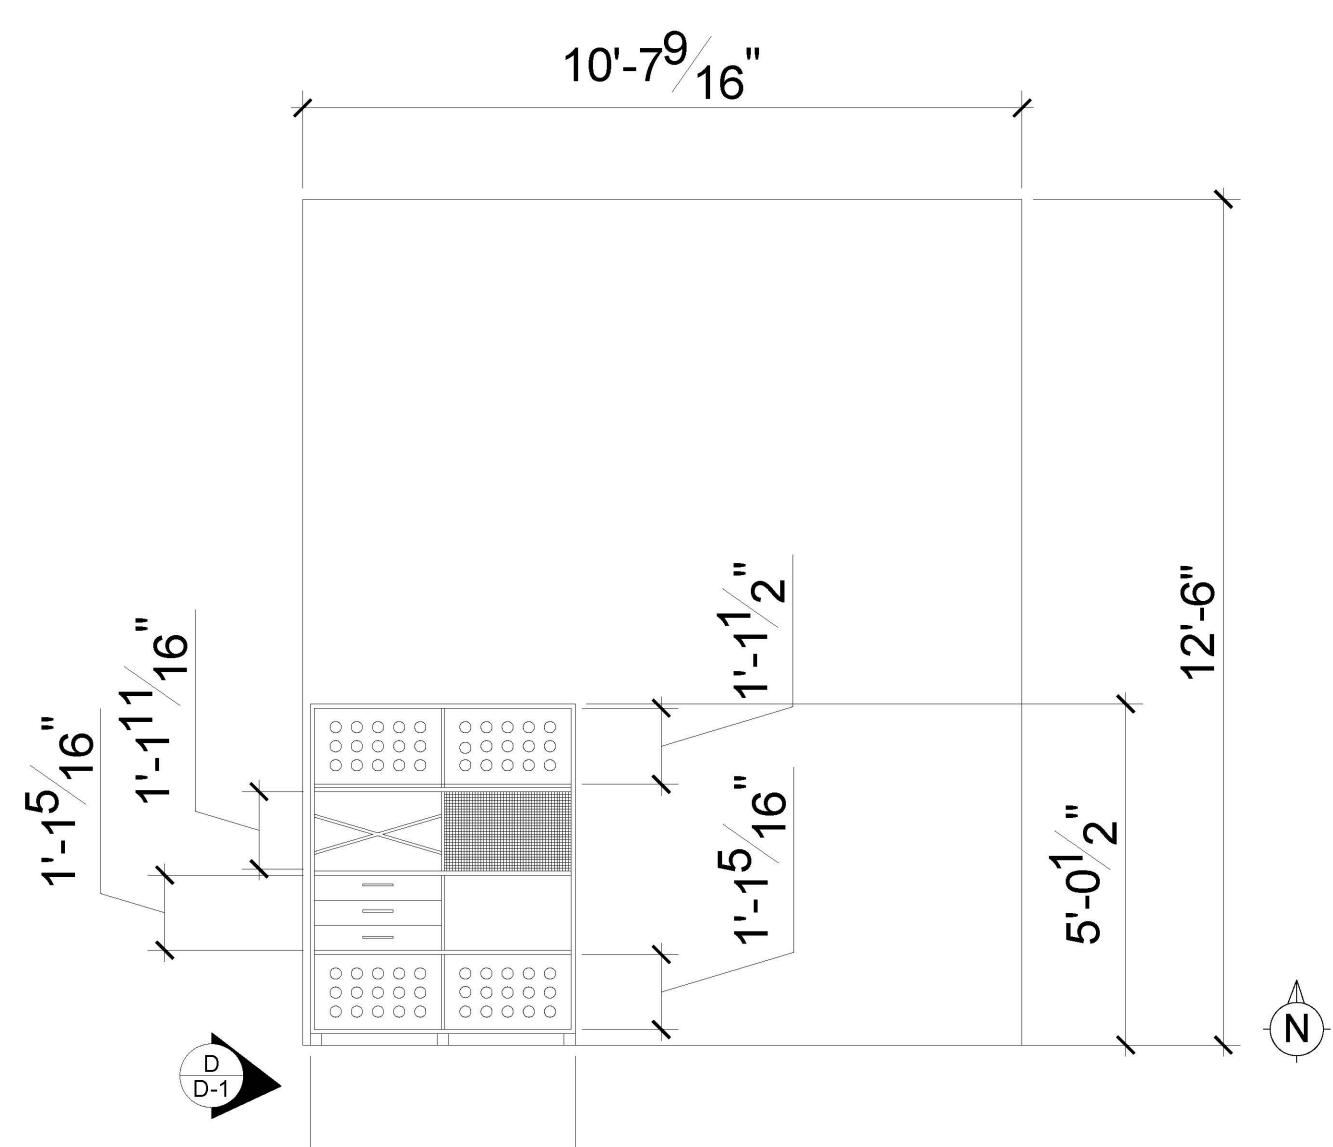

3

-0

2'-1

N

NURSE'S STATION MILLWORK

CM DESIGN

ELEVATION 1/4 " = 1'-0" 05/09/22 Carlee Mayer

CHILDREN'S HOSPITAL OF WISCONSIN REMODEL