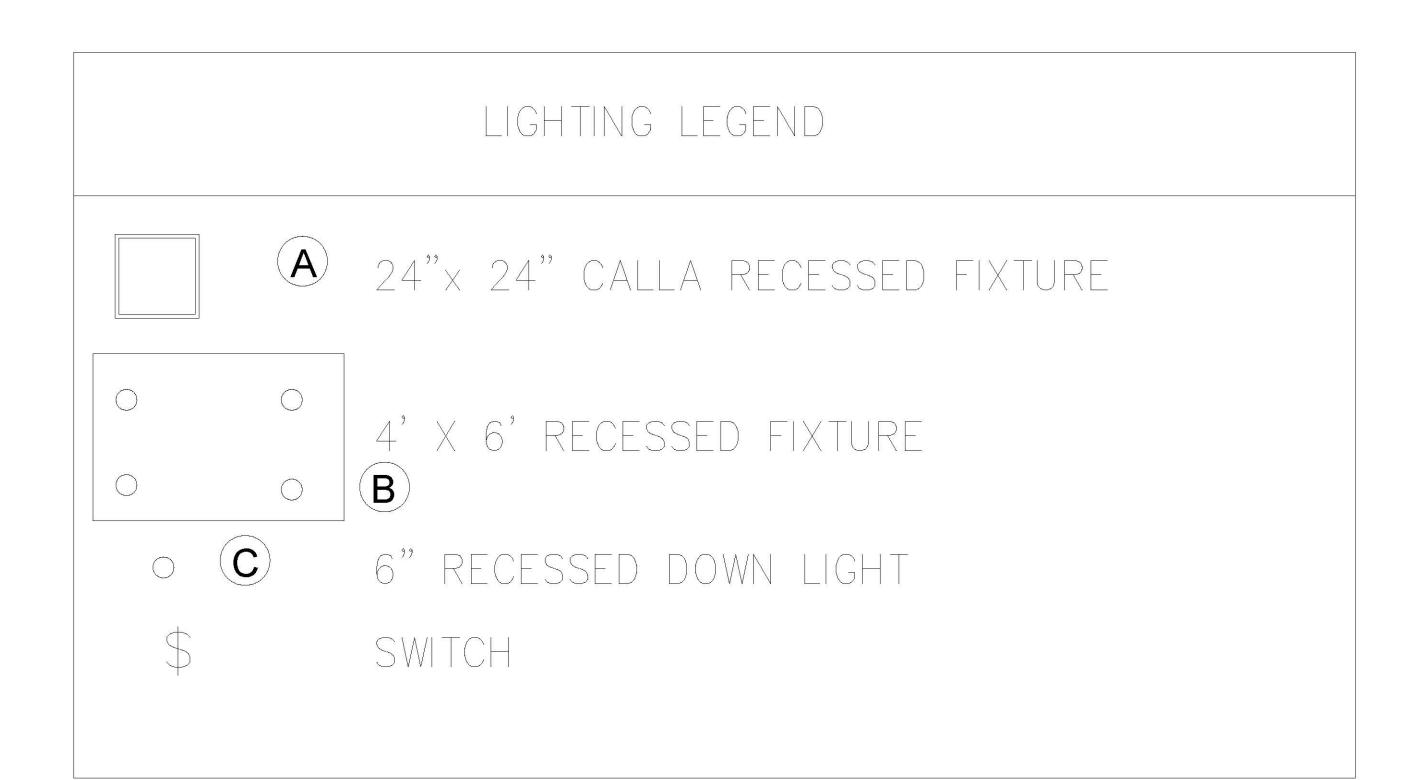

## VOICE/DATA/POWER LEGEND

- TELEPHONE OUTLET
- DATA OUTLET
- FLOOR TELEPHONE OUTLET

(A1)

5'-6"

DESIGN

ELEVATION

CM DESIGN

ELEVATION 1/4 " = 1'-0" 05/09/22 Carlee Mayer