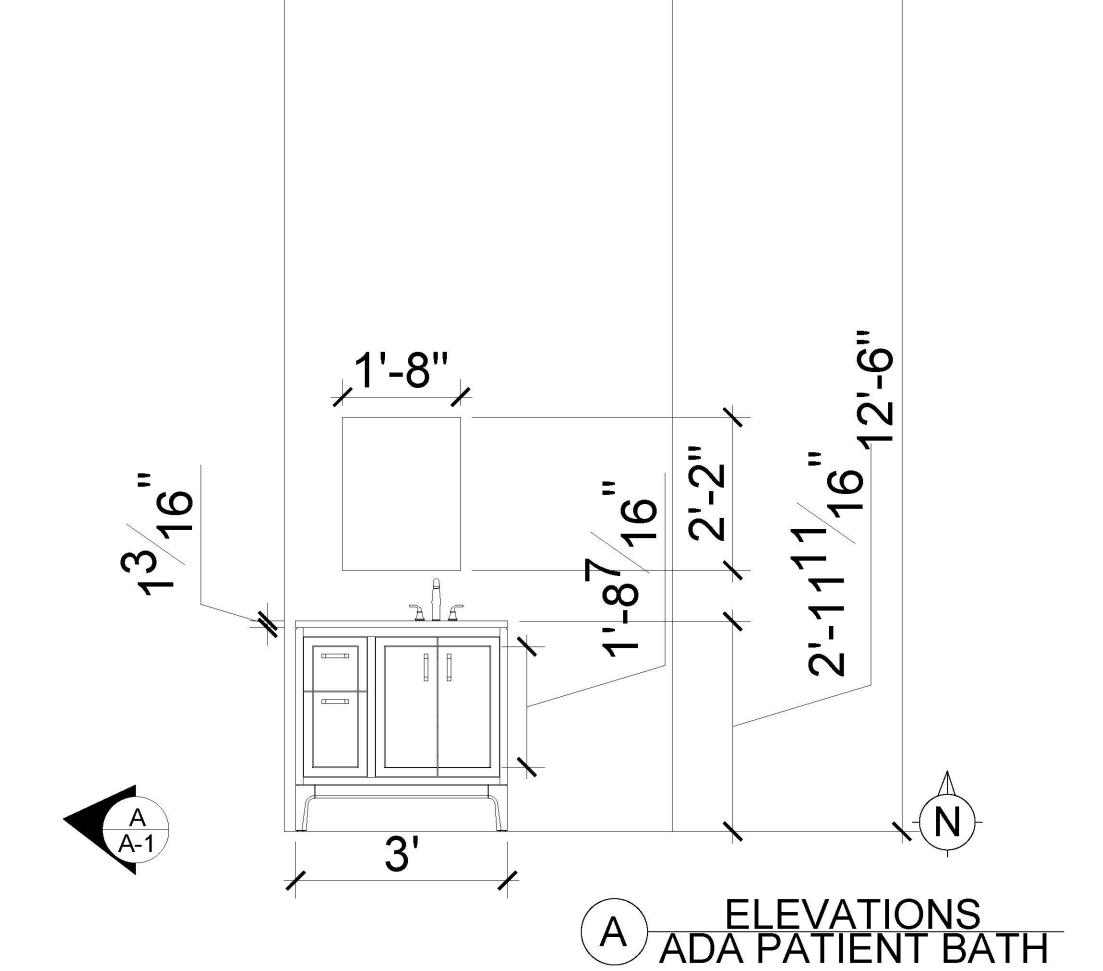

## VOICE/DATA/POWER LEGEND

- TELEPHONE OUTLET
- DATA OUTLET
- FLOOR TELEPHONE OUTLET

(A1)





5'-6"





DESIGN

ELEVATION



CM DESIGN

ELEVATION 1/4 " = 1'-0" 05/09/22 Carlee Mayer



(A6)





3'-11"











J ELEVATIONS ADA STAFF SHOWER



CM DESIGN

ELEVATION 1/4 " = 1'-0" 05/09/22 Carlee Mayer

<u>cariee iviaye</u>

CHILDREN'S HOSPITAL OF WISCONSIN REMODEL

REVISION

A10



ELEVATIONS
PATIENT ROOM CASEWORK

8'-6"

10"

12"

3'-2"

2'-6"

12'-6"

3

-0

2'-1

N

NURSE'S STATION MILLWORK

CM DESIGN

ELEVATION 1/4 " = 1'-0" 05/09/22 Carlee Mayer

CHILDREN'S HOSPITAL OF WISCONSIN REMODEL





CM DESIGN ELEVATION 1/4 " = 1'-0" 05/09/22 Carlee Mayer

> CHILDREN'S HOSPITAL OF WISCONSIN REMODEL ELEVATION