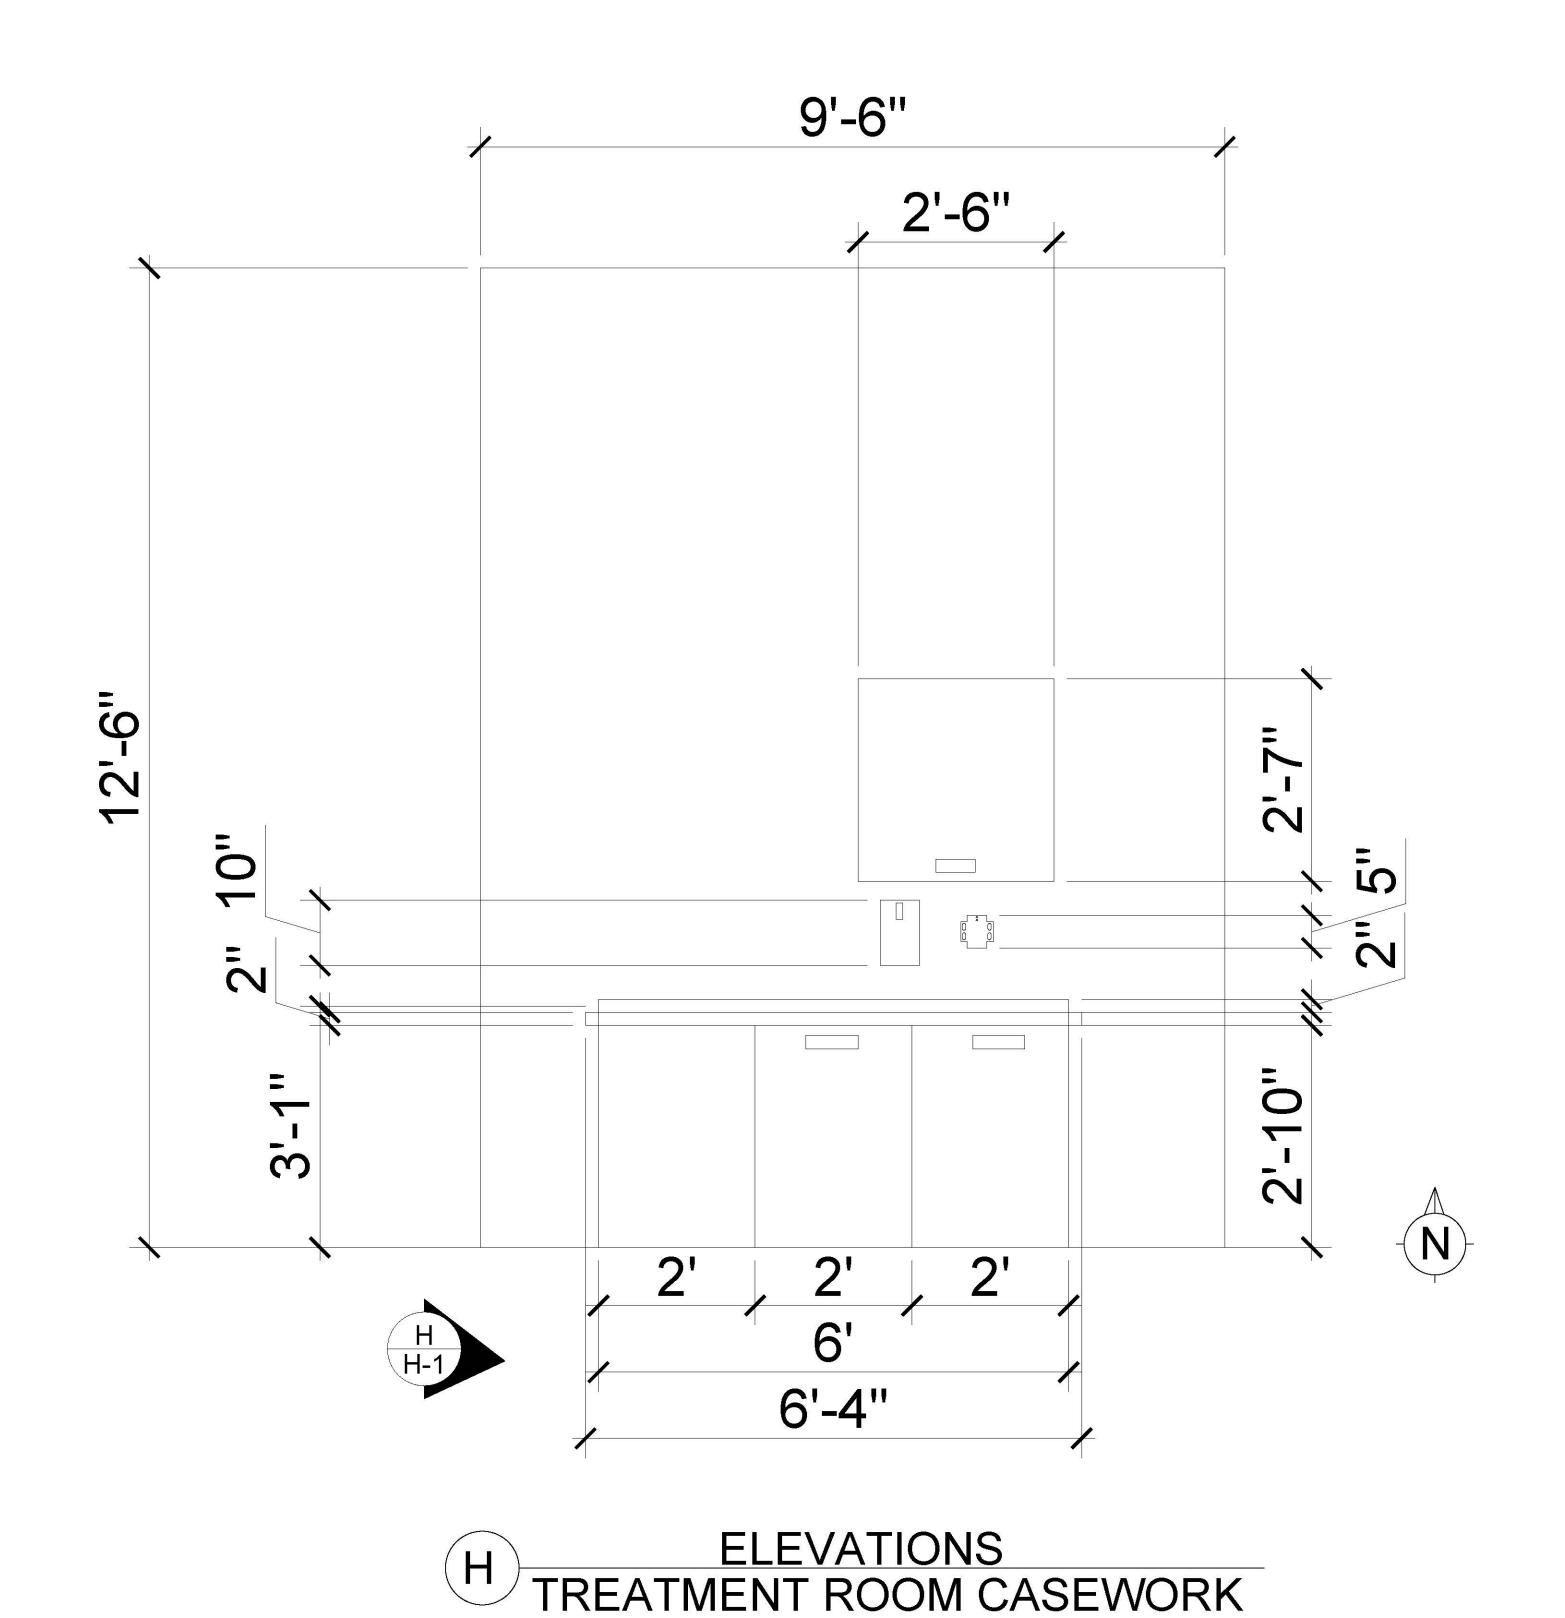

## VOICE/DATA/POWER LEGEND

- TELEPHONE OUTLET
- DATA OUTLET
- FLOOR TELEPHONE OUTLET

(A1)





5'-6"





DESIGN

ELEVATION



CM DESIGN

ELEVATION 1/4 " = 1'-0" 05/09/22 Carlee Mayer



(A6)





3'-11"











J ELEVATIONS ADA STAFF SHOWER



CM DESIGN

ELEVATION 1/4 " = 1'-0" 05/09/22 Carlee Mayer

<u>cariee iviaye</u>

CHILDREN'S HOSPITAL OF WISCONSIN REMODEL

REVISION

A10



ELEVATIONS
PATIENT ROOM CASEWORK

8'-6"

10"

12"

3'-2"

2'-6"

12'-6"

3

-0

2'-1

N

NURSE'S STATION MILLWORK

CM DESIGN

ELEVATION 1/4 " = 1'-0" 05/09/22 Carlee Mayer

CHILDREN'S HOSPITAL OF WISCONSIN REMODEL





CM DESIGN ELEVATION 1/4 " = 1'-0" 05/09/22 Carlee Mayer

> CHILDREN'S HOSPITAL OF WISCONSIN REMODEL ELEVATION