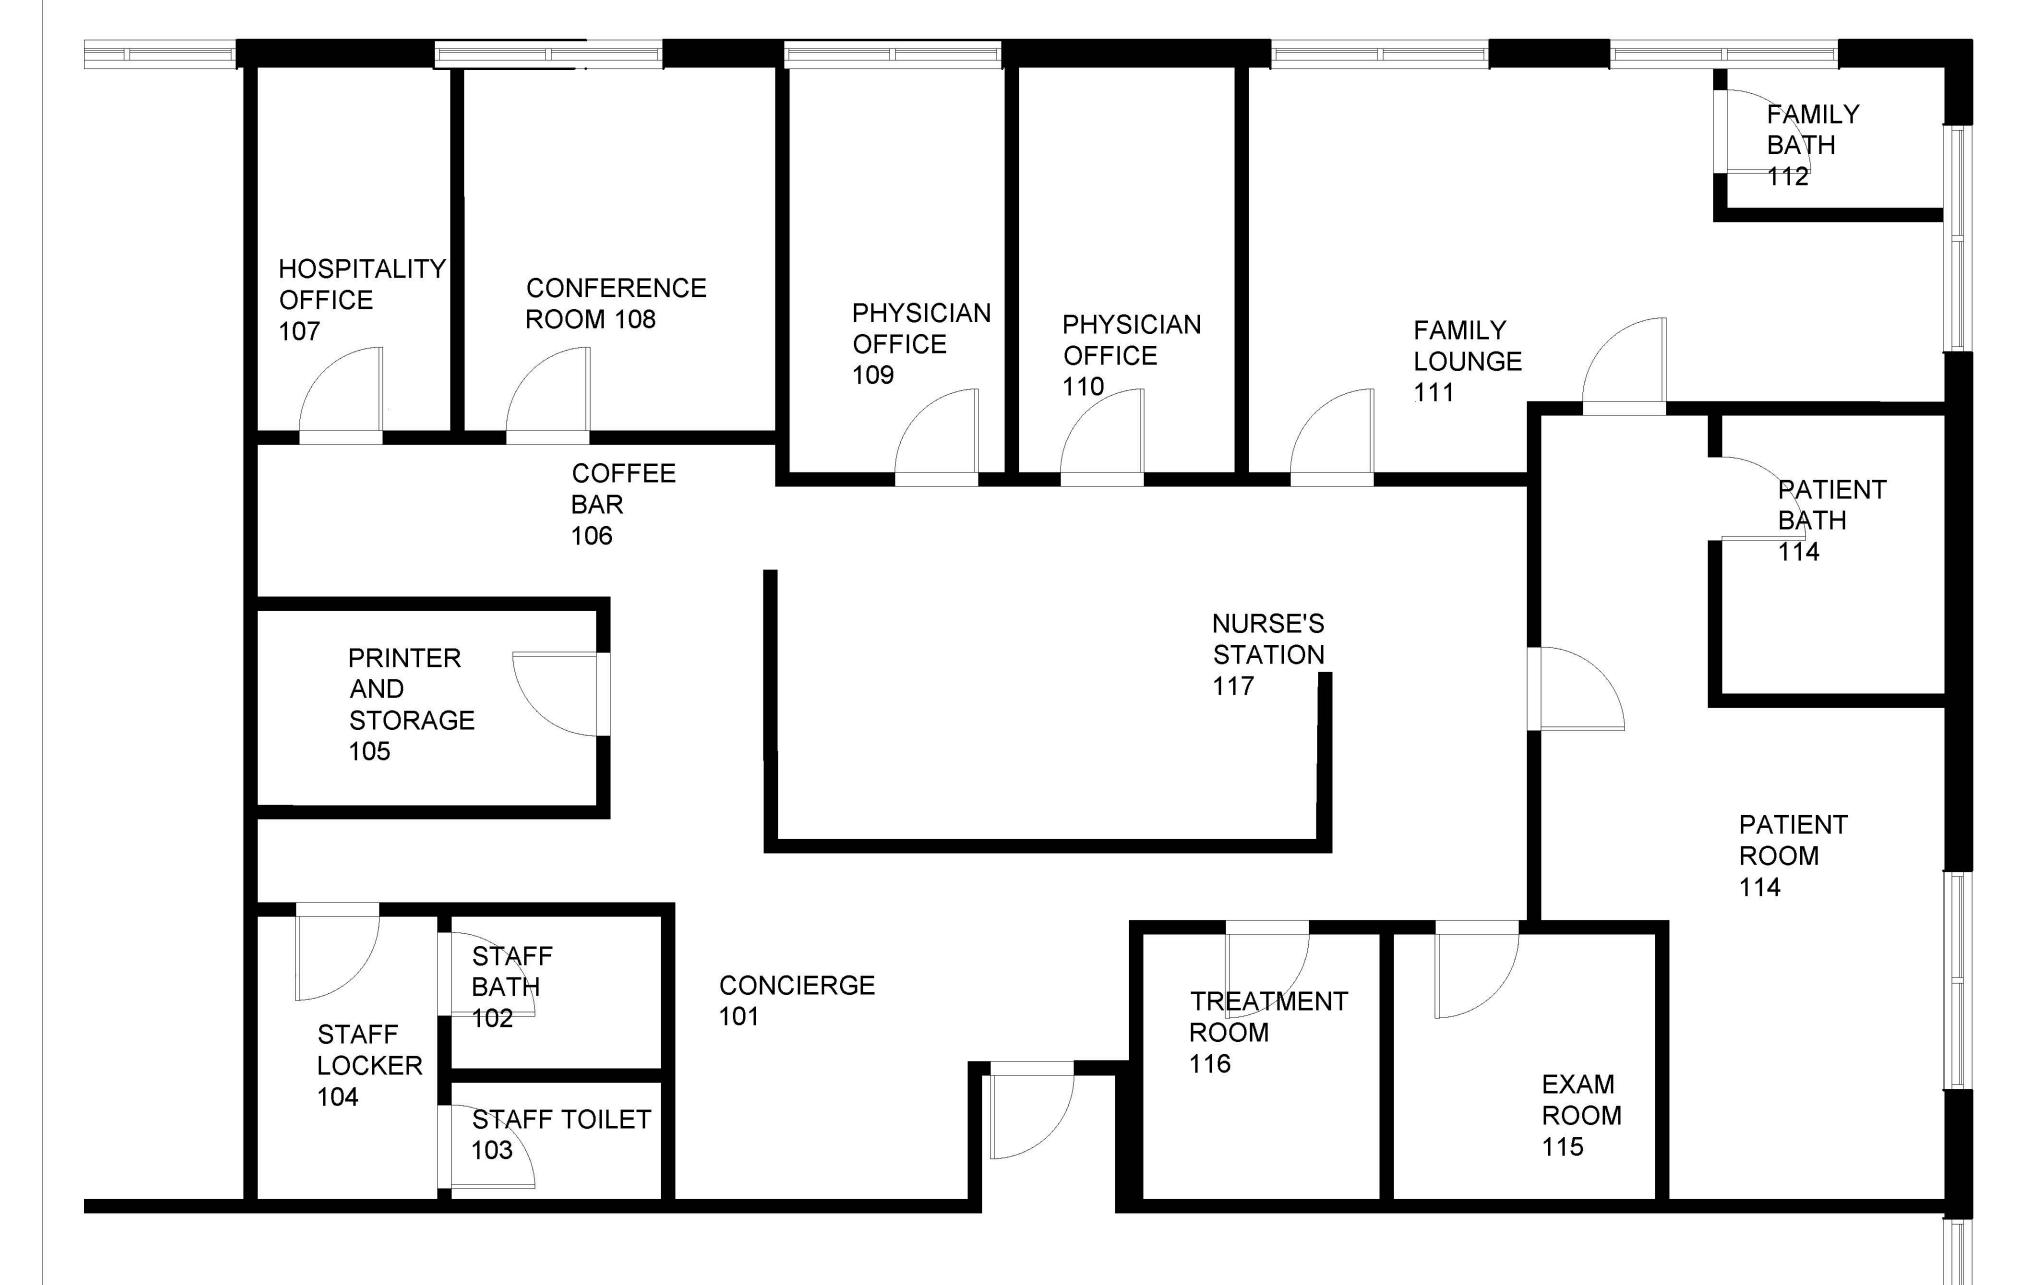

## VOICE/DATA/POWER LEGEND

- TELEPHONE OUTLET
- DATA OUTLET
- FLOOR TELEPHONE OUTLET

(A1)

5'-6"

DESIGN

ELEVATION

CM DESIGN

ELEVATION 1/4 " = 1'-0" 05/09/22 Carlee Mayer