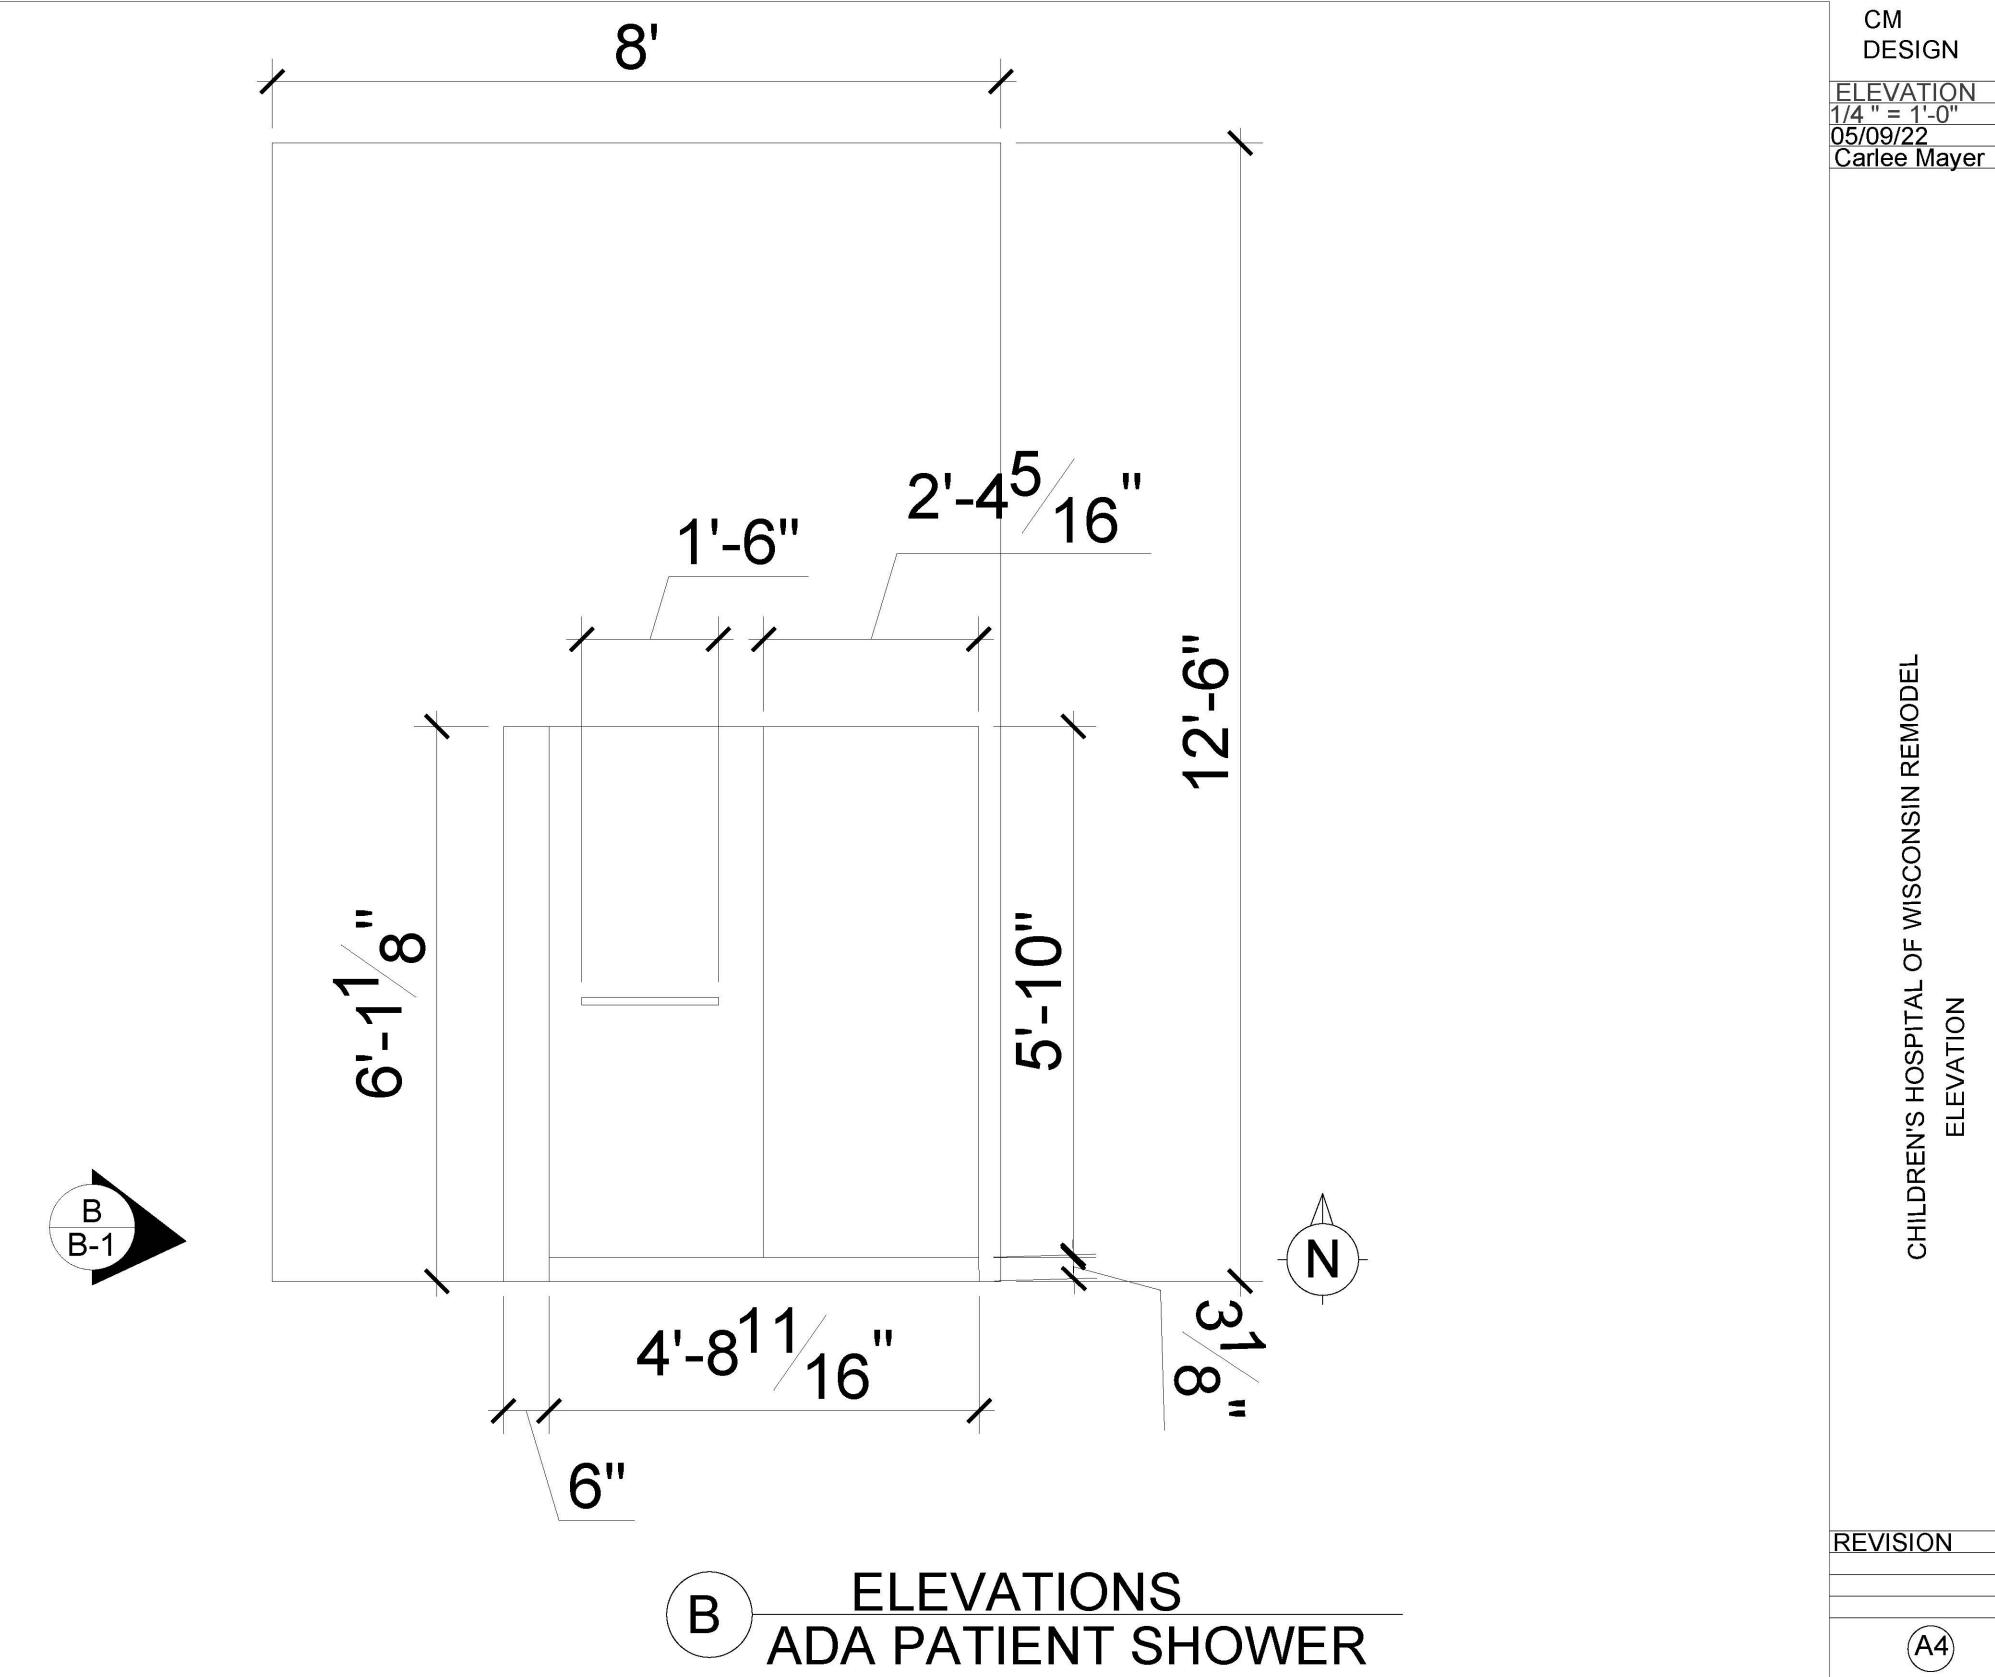

CM DESIGN ELEVATION 1/4 " = 1'-0" 05/09/22 Carlee Mayer

> CHILDREN'S HOSPITAL OF WISCONSIN REMODEL ELEVATION