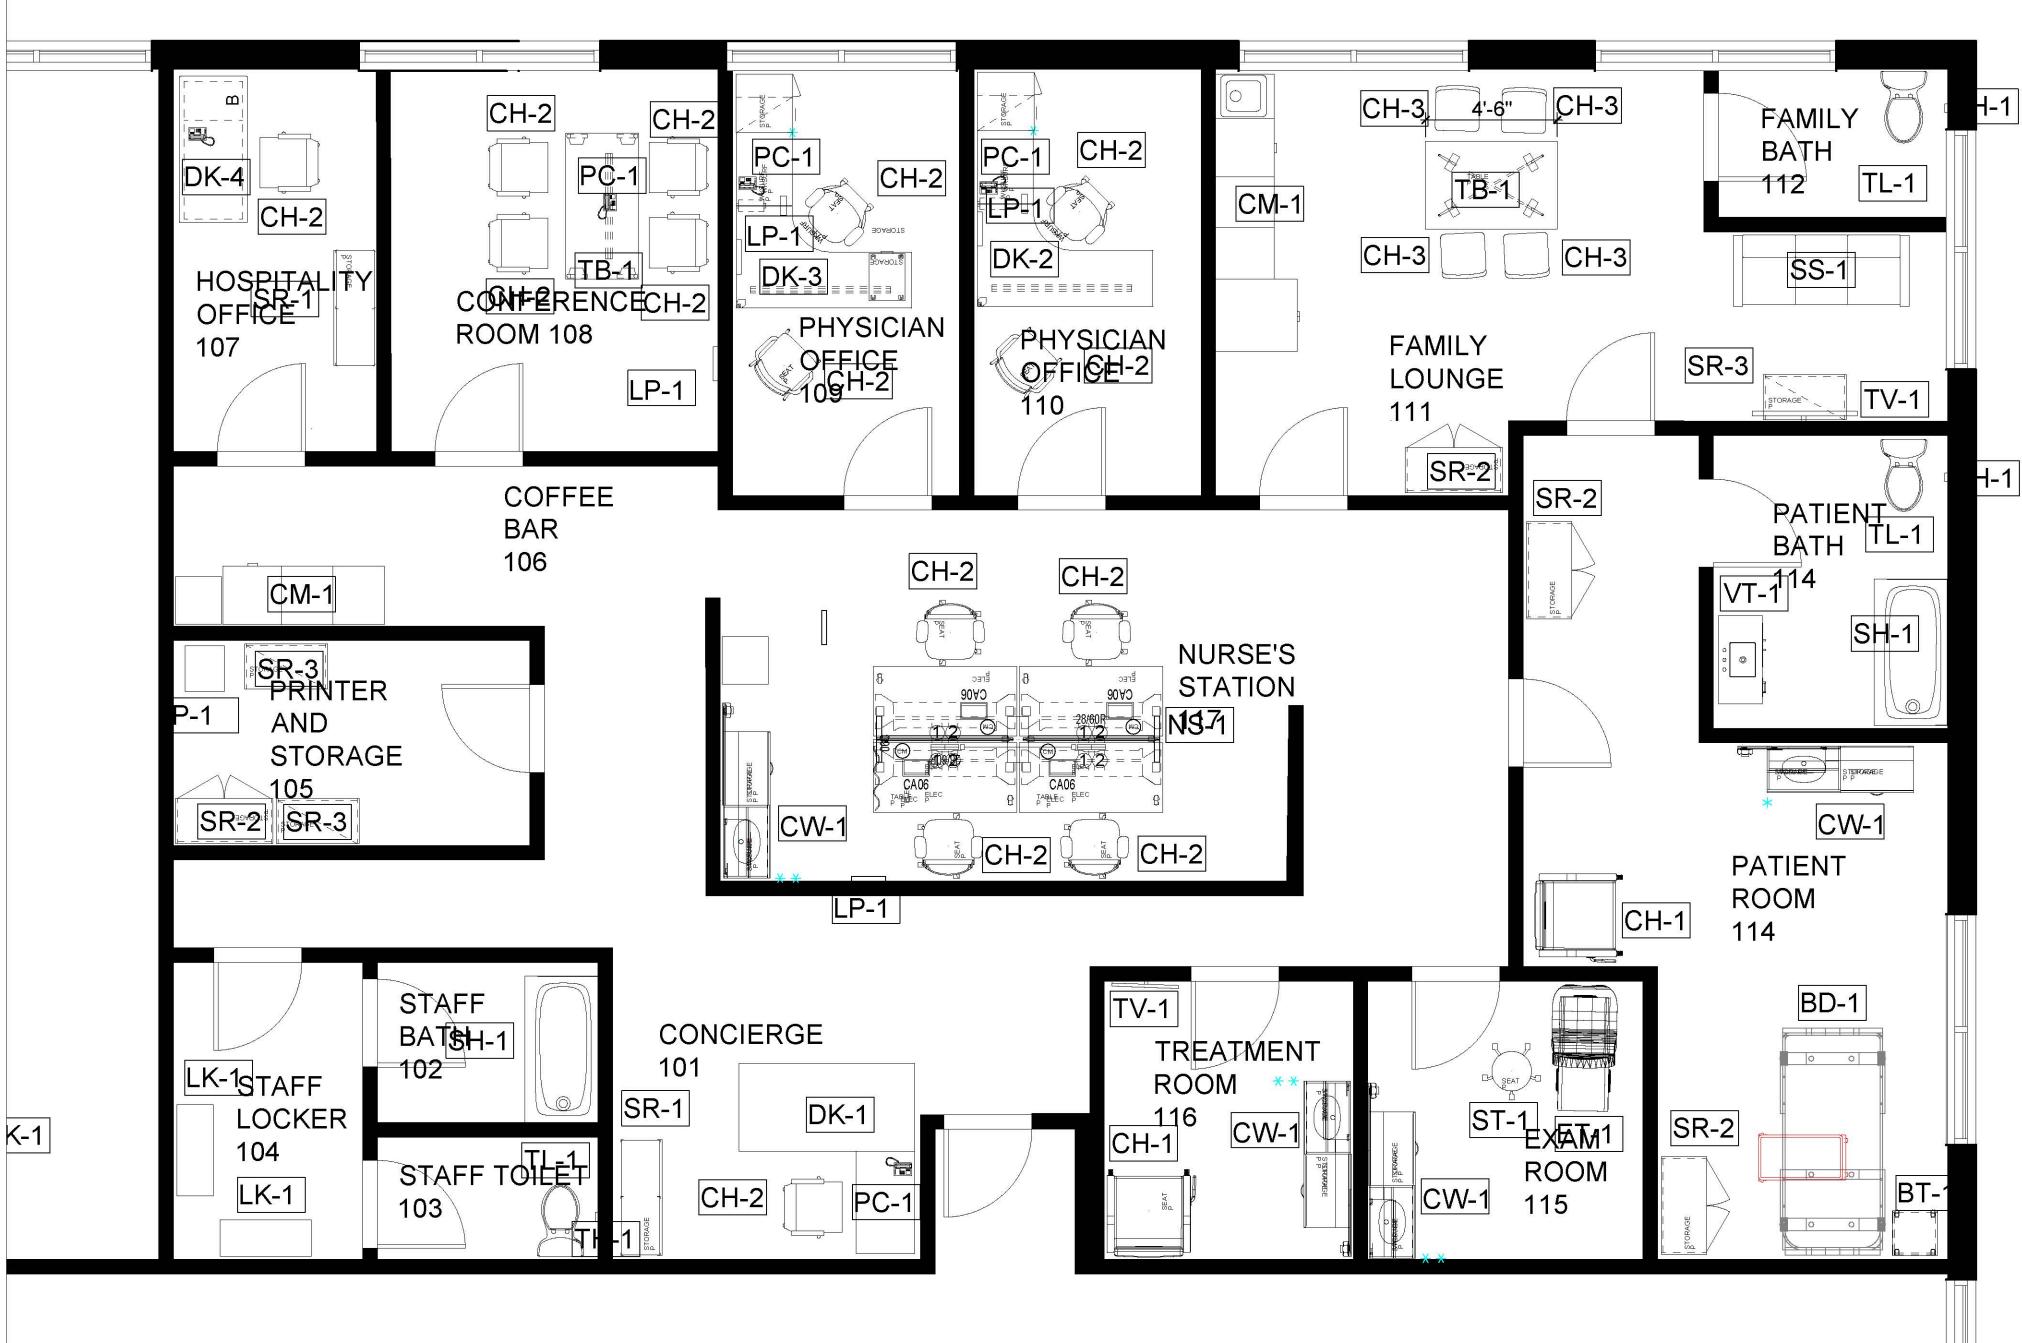

## VOICE/DATA/POWER LEGEND

- TELEPHONE OUTLET
- DATA OUTLET
- FLOOR TELEPHONE OUTLET

(A1)





5'-6"





DESIGN

ELEVATION



CM DESIGN

ELEVATION 1/4 " = 1'-0" 05/09/22 Carlee Mayer



(A6)





3'-11"











J ELEVATIONS ADA STAFF SHOWER



CM DESIGN

ELEVATION 1/4 " = 1'-0" 05/09/22 Carlee Mayer

<u>cariee iviaye</u>

CHILDREN'S HOSPITAL OF WISCONSIN REMODEL

REVISION

A10



ELEVATIONS
PATIENT ROOM CASEWORK

8'-6"

10"

12"

3'-2"

2'-6"

12'-6"

3

-0

2'-1

N

NURSE'S STATION MILLWORK

CM DESIGN

ELEVATION 1/4 " = 1'-0" 05/09/22 Carlee Mayer

CHILDREN'S HOSPITAL OF WISCONSIN REMODEL





CM DESIGN ELEVATION 1/4 " = 1'-0" 05/09/22 Carlee Mayer

> CHILDREN'S HOSPITAL OF WISCONSIN REMODEL ELEVATION