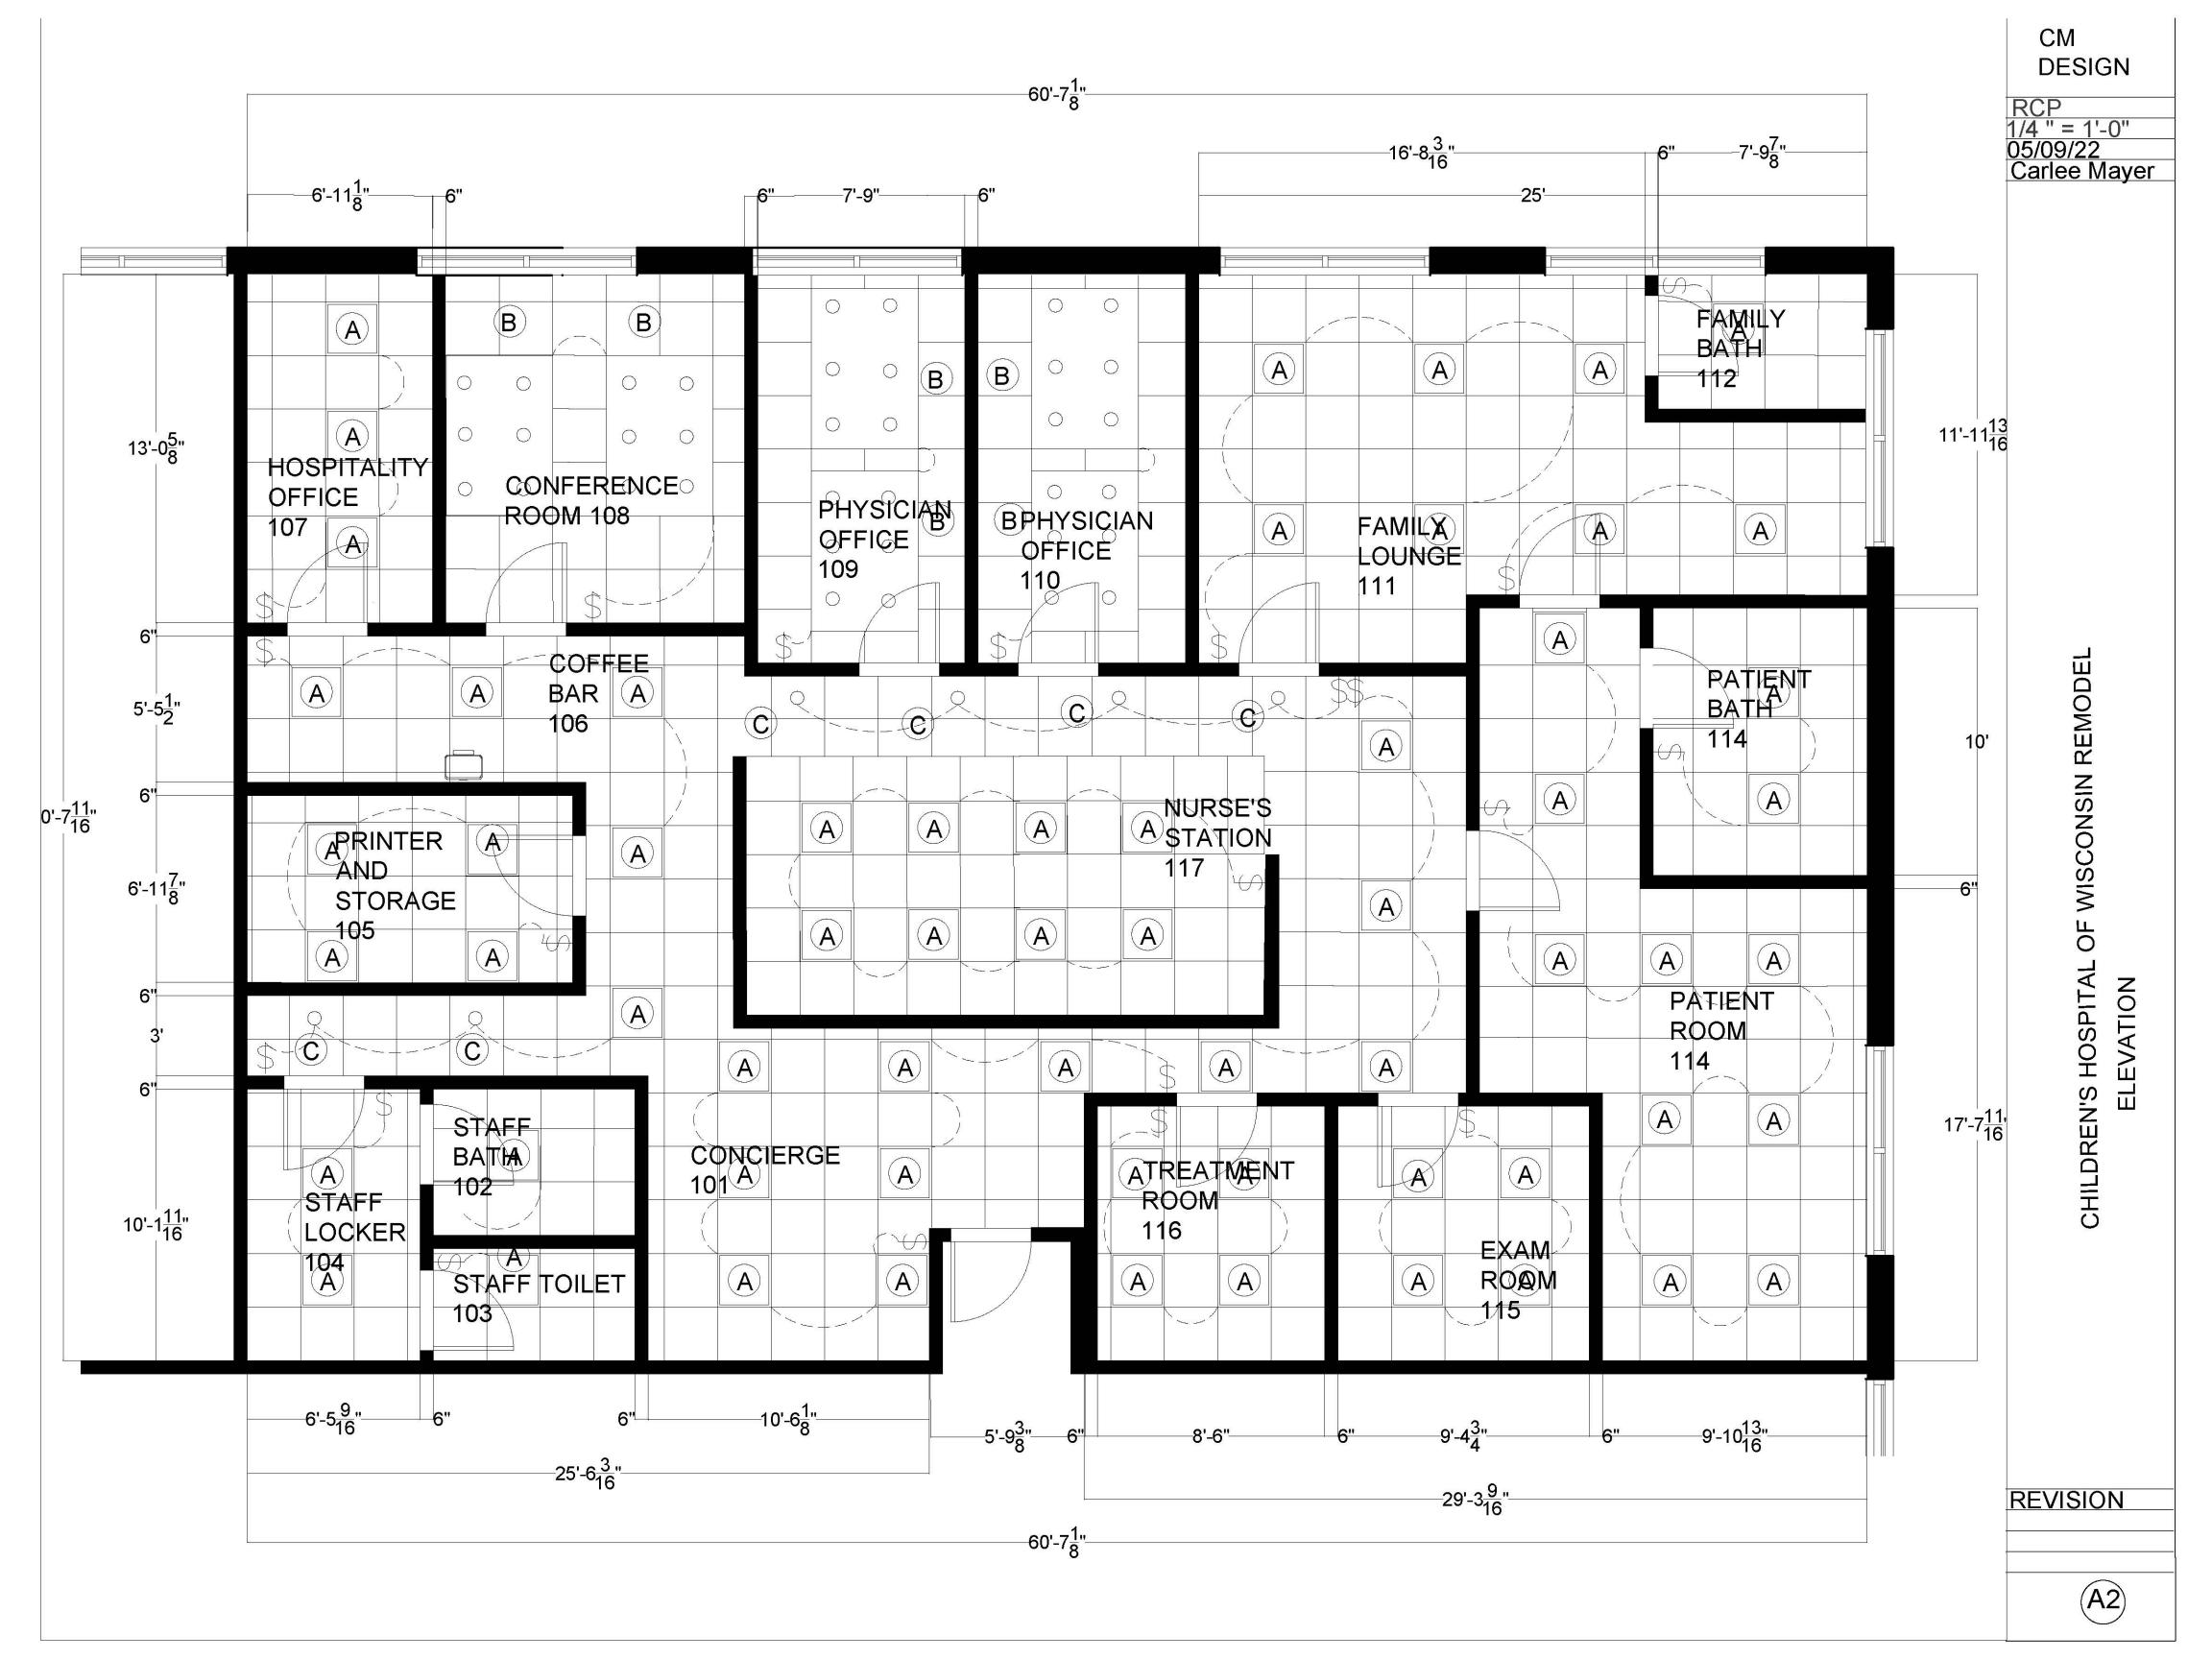

CM DESIGN ELEVATION 1/4 " = 1'-0" 05/09/22 Carlee Mayer

> CHILDREN'S HOSPITAL OF WISCONSIN REMODEL ELEVATION