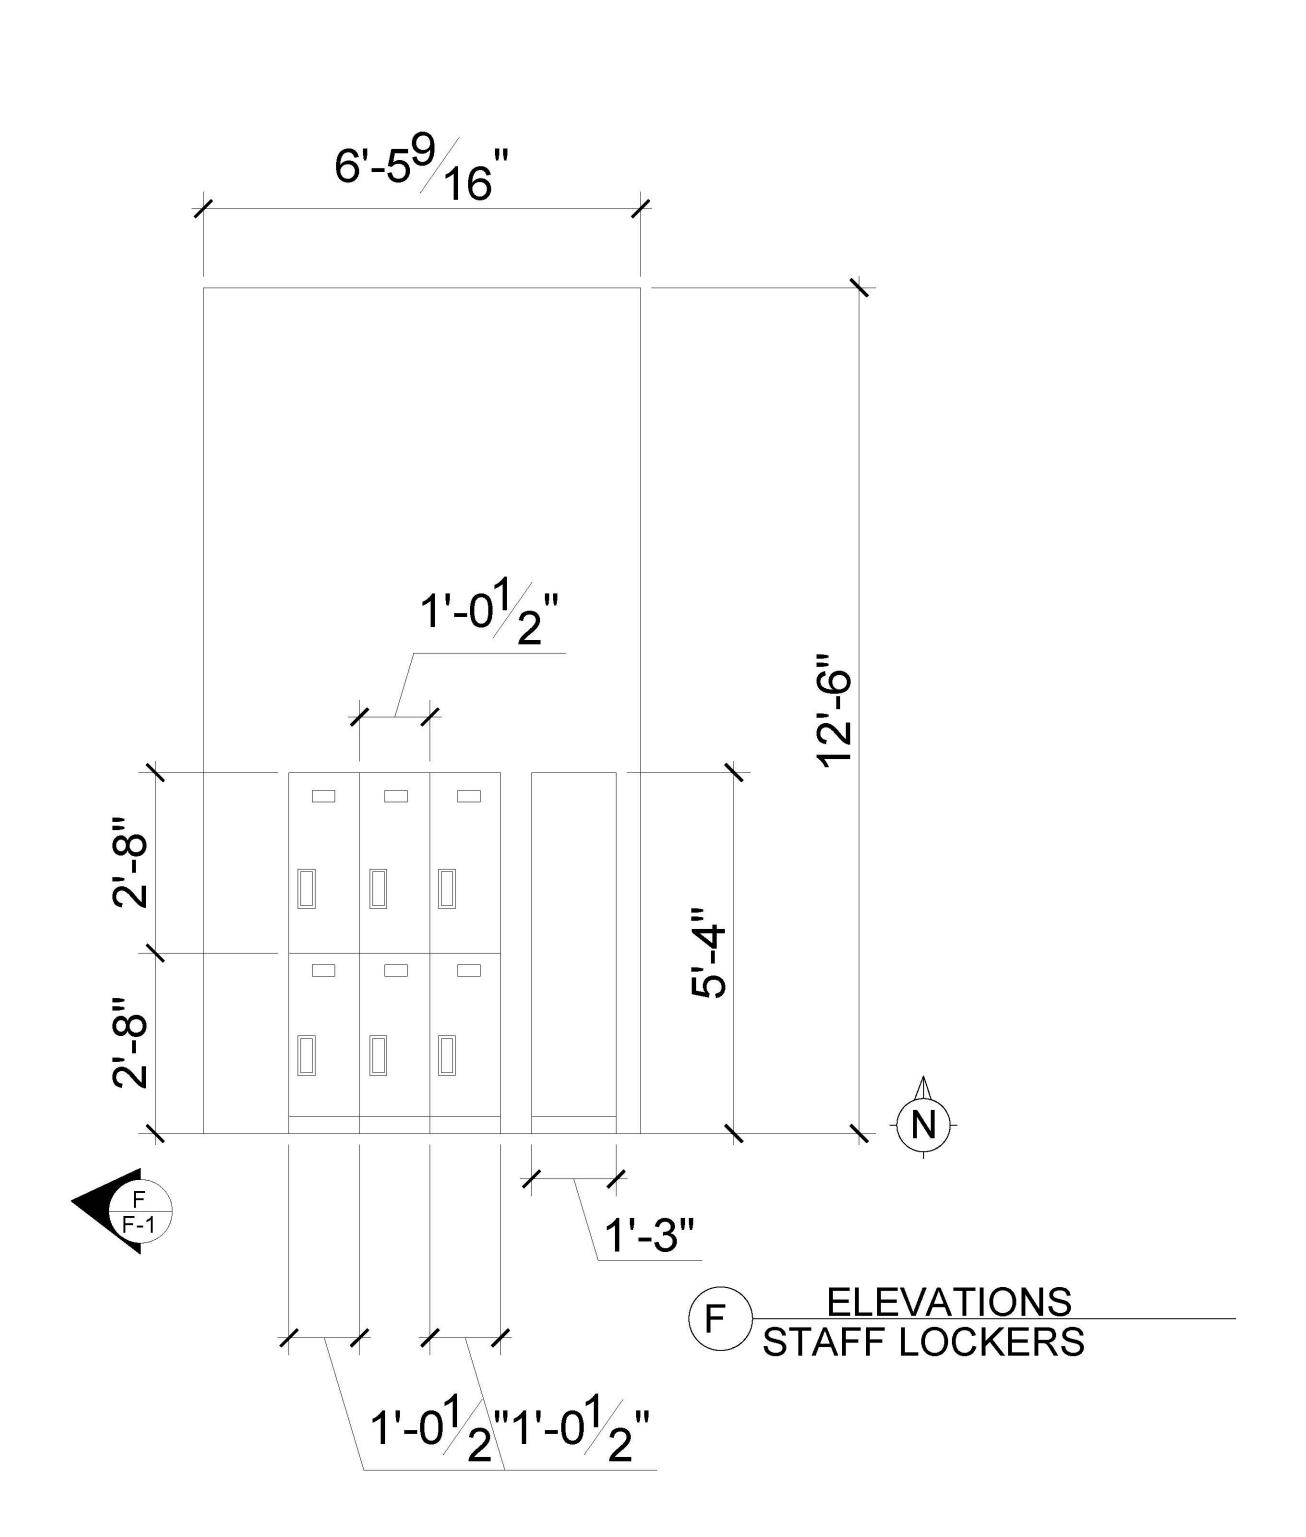

(A6)

3'-11"

J ELEVATIONS ADA STAFF SHOWER

CM DESIGN

ELEVATION 1/4 " = 1'-0" 05/09/22 Carlee Mayer

<u>cariee iviaye</u>

CHILDREN'S HOSPITAL OF WISCONSIN REMODEL

REVISION