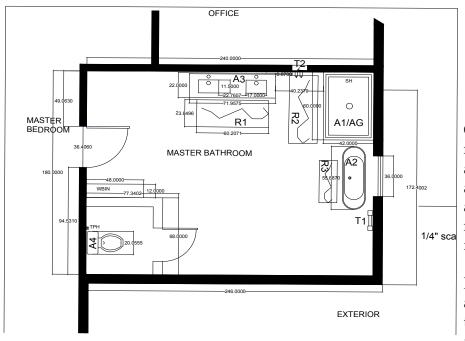

CM DESIGN

ELEVATION 1/2 " = 1'-0" 12/11/21 Carlee Mayer

> West Allis Bathroom Project

ELEVATION

REVISION

(A3)

| FIXTURE SCHEDULE |                                                                                               |                        |                                                        |                                 |       |  |  |  |  |
|------------------|-----------------------------------------------------------------------------------------------|------------------------|--------------------------------------------------------|---------------------------------|-------|--|--|--|--|
| CODE             | NAME                                                                                          | MFR                    | COLOR                                                  | NOTES                           | IMAGE |  |  |  |  |
| A1               | SINGLE- THRESHOLD SHOWER BASE WITH CENTER DRAIN                                               | RELY                   | WHITE                                                  |                                 |       |  |  |  |  |
| A2               | FREE STANDING ACRYLIC,<br>FIBERGLASS WHIRLPOOL TUB                                            | ARIEL                  | WHITE                                                  |                                 | 0     |  |  |  |  |
| A3               | BECKETT 66" FREE STANDING DOUBLE BASIN VANITY SET WITH CABINET AND CULTURED MARBLE VANITY TOP | BECKETT<br>COLLECTION  | DARK BLUE/<br>CARRARA TOP/<br>BRUSHED GOLD<br>HARDWARE |                                 | 4 4   |  |  |  |  |
| A4               | ONE PIECE CHAIR HEIGHT TOILET WITH QUIET CLOSE SEAT                                           | KOHLER                 | WHITE                                                  | PLACE IN PRIVATE SCREENING ROOM |       |  |  |  |  |
| AG               | FRAMELESS SLIDING SHOWER DOOR                                                                 | TORSION                | CRYSTAL CLEAR<br>WITH SILVER FRAME                     |                                 |       |  |  |  |  |
| R1               | RYAN WHITE REVERSIBLE BATH<br>RUG                                                             | CRATE & BARREL         | WHITE                                                  | LOCATED BY<br>VANITY            |       |  |  |  |  |
| R2               | RYAN WHITE REVERSIBLE BATH<br>RUG                                                             | CRATE & BARREL         | WHITE                                                  | LOCATED BY<br>SHOWER            |       |  |  |  |  |
| R3               | RYAN WHITE REVERSIBLE BATH<br>RUG                                                             | CRATE & BARREL         | WHITE                                                  | LOCATED BY TUB                  |       |  |  |  |  |
| T1               | WS BATH COLLECTION BAKETO TOWEL BAR                                                           | BUILD WITH<br>FERGUSON | MATTE BLACK                                            |                                 |       |  |  |  |  |
| T2               | DOUBLE ROBE HOOK                                                                              | COMPOSED               | POLISHED<br>CHROME                                     |                                 |       |  |  |  |  |
| SH               | ESSENTIALS PERFORMANCE<br>SHOWERING PACKAGE                                                   | BANCROFT               | POLISHED<br>CHROME                                     |                                 |       |  |  |  |  |
| TPH              | PIVOTING TOILET PAPER<br>HOLDER                                                               | COMPOSED               | POLISHED<br>CHROME                                     |                                 | 60.   |  |  |  |  |
| WBIN             | WHITE OAK FLOATING SHELF<br>WITH HIDDEN BRACKET                                               | ULTRA<br>CRAFTSMANSHIP | EBONY                                                  |                                 |       |  |  |  |  |

CM DESIGN SPECS PAGE 1/2 " = 1'-0" 12/11/21 Carlee Mayer

> West Allis Bathroom Project SPECIFICATIONS

REVISION

| MATERIALS SCHEDULE |                          |                |               |                                              |        |  |  |  |  |  |
|--------------------|--------------------------|----------------|---------------|----------------------------------------------|--------|--|--|--|--|--|
| SYMB.              | MFR.                     | PRODUCT NUMBER | PRODUCT COLOR | NOTES                                        | IMAGE  |  |  |  |  |  |
| PT-1               | BEHR                     | N530-4         | POWER GRAY    | APPLY TO ALL WALLS EXCEPT WALL TILE LOCATION |        |  |  |  |  |  |
| CT-1               | DALTILE                  | 1002627111     | BRIGHT WHITE  | APPLY WITHIN<br>SHOWER IN<br>RUNNING PATTERN |        |  |  |  |  |  |
| CT-2               | MSI                      | 1000524103     | MONTAUK BLACK | RUNNING PATTERN                              |        |  |  |  |  |  |
| FWB                | ALEXANDRIA<br>MOULDING   | 308580980      | WHITE         | APPLY TO ALL WALLS EXCEPT SHOWER             |        |  |  |  |  |  |
| GT                 | CUSTOM BUILDING PRODUCTS | 10000726050    | DELOREAN GRAY |                                              | Srnple |  |  |  |  |  |

CM DESIGN SPECS PAGE 1/2 " = 1'-0" 12/11/21 Carlee Mayer

> West Allis Bathroom Project SPECIFICATIONS

**REVISION** 