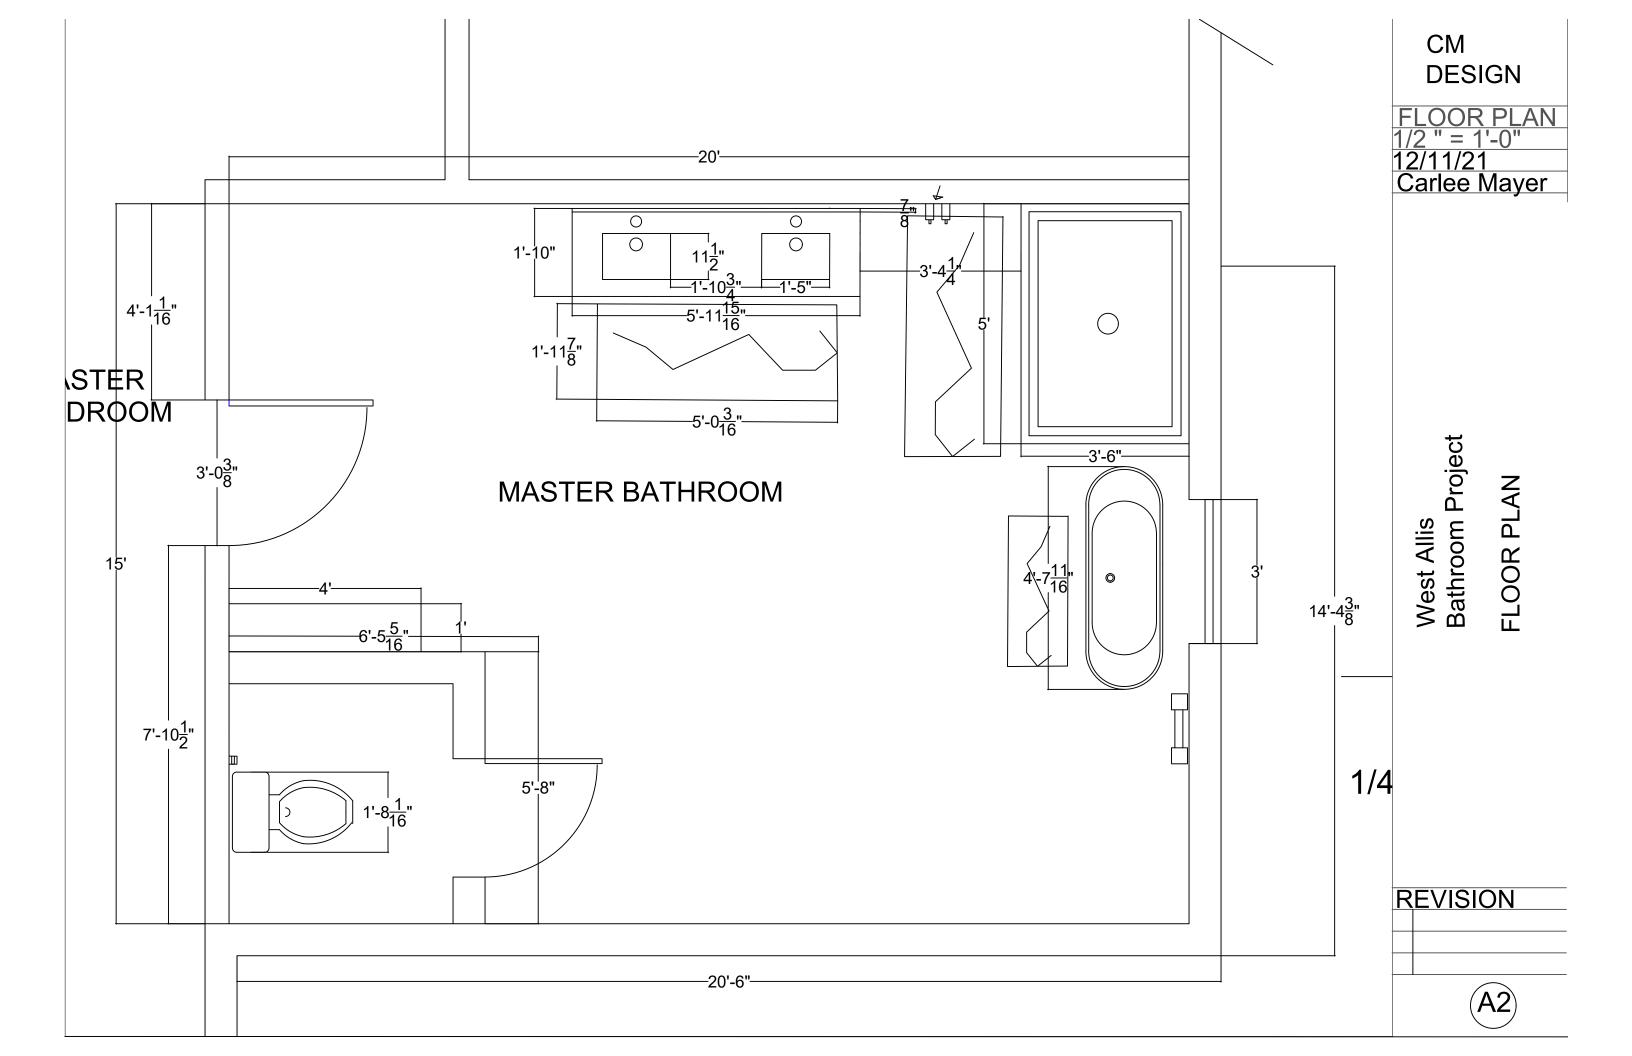

## Concept Statement

George and Judy are looking to redesign master bedroom batth to create a luxurois aesthetic. They would like to have a space that allows them to age in place but allows for accessible design features. They asked for muted tones but they also wanted to have a few pops of color to add contrast to the space.

I have designed a minimalistic space that allows for pops of color. I have incorporated tones of navy blue with gold accents. I have also incorporated materials that allow you to move around in the space and get in and out safely. There is also a water closest with privacy screening. With new material and finishes, this space will get the remodel it needs.