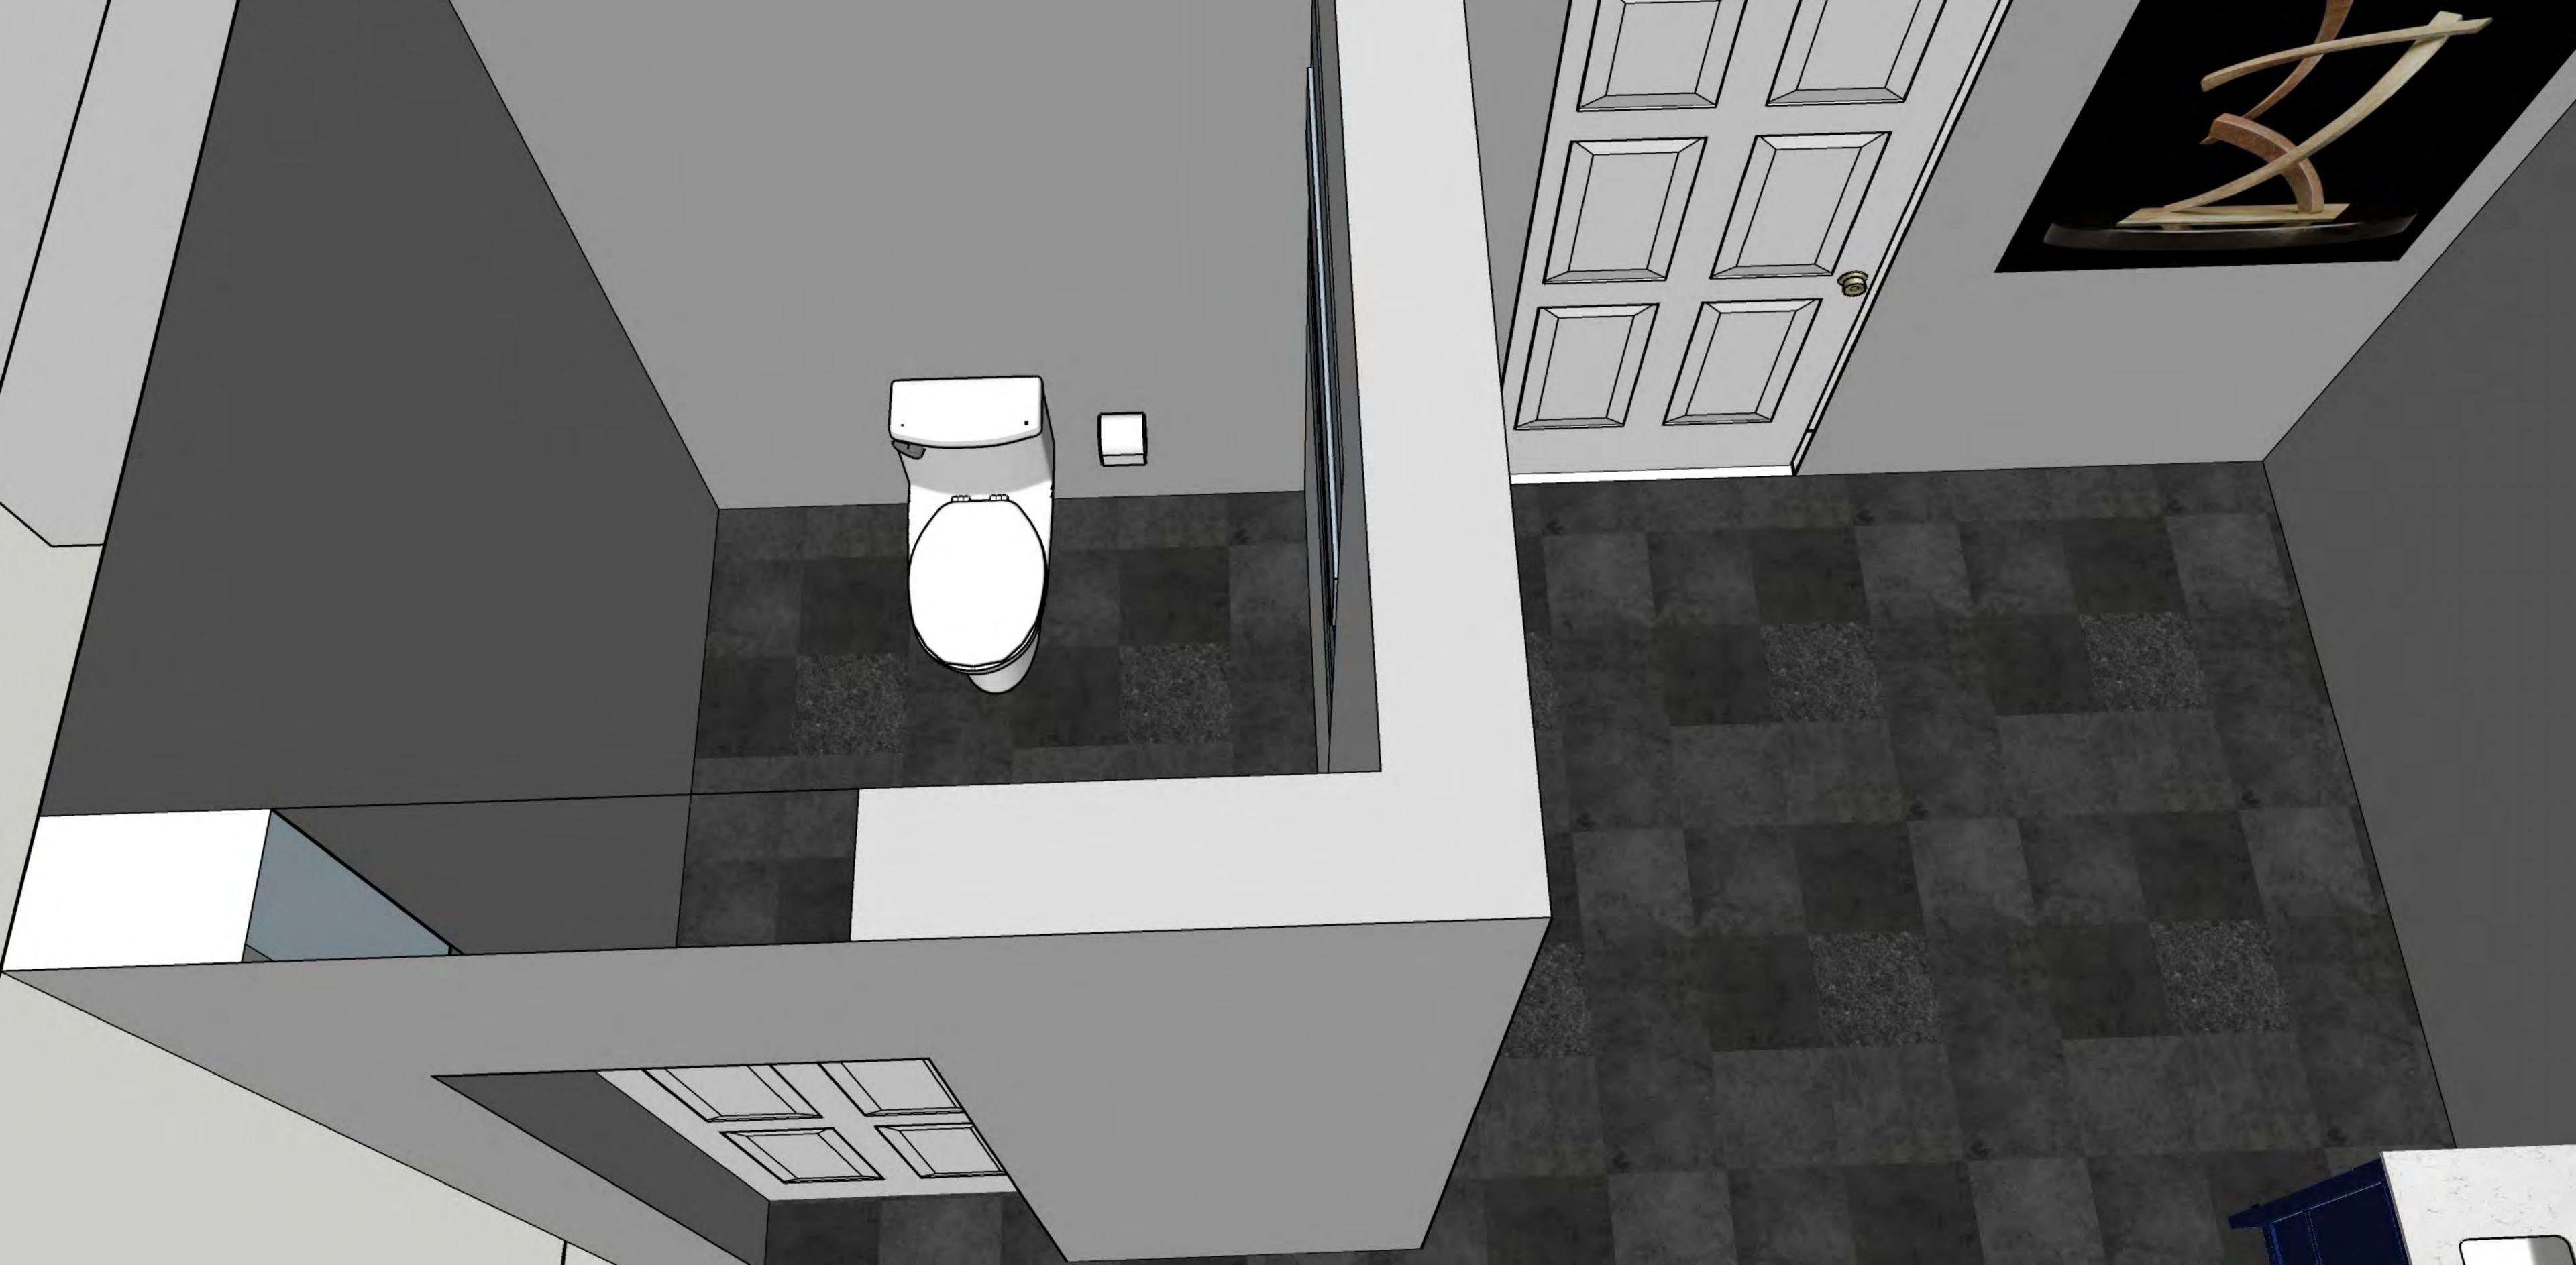

I have designed a minimalistic space that allows for pops of color. I have incorporated tones of navy blue with gold accents. I have also incorporated materials that allow you to move around in the space and get in and out safely. There is also a water closest with privacy screening. With new material and finishes, this space will get the remodel it needs.