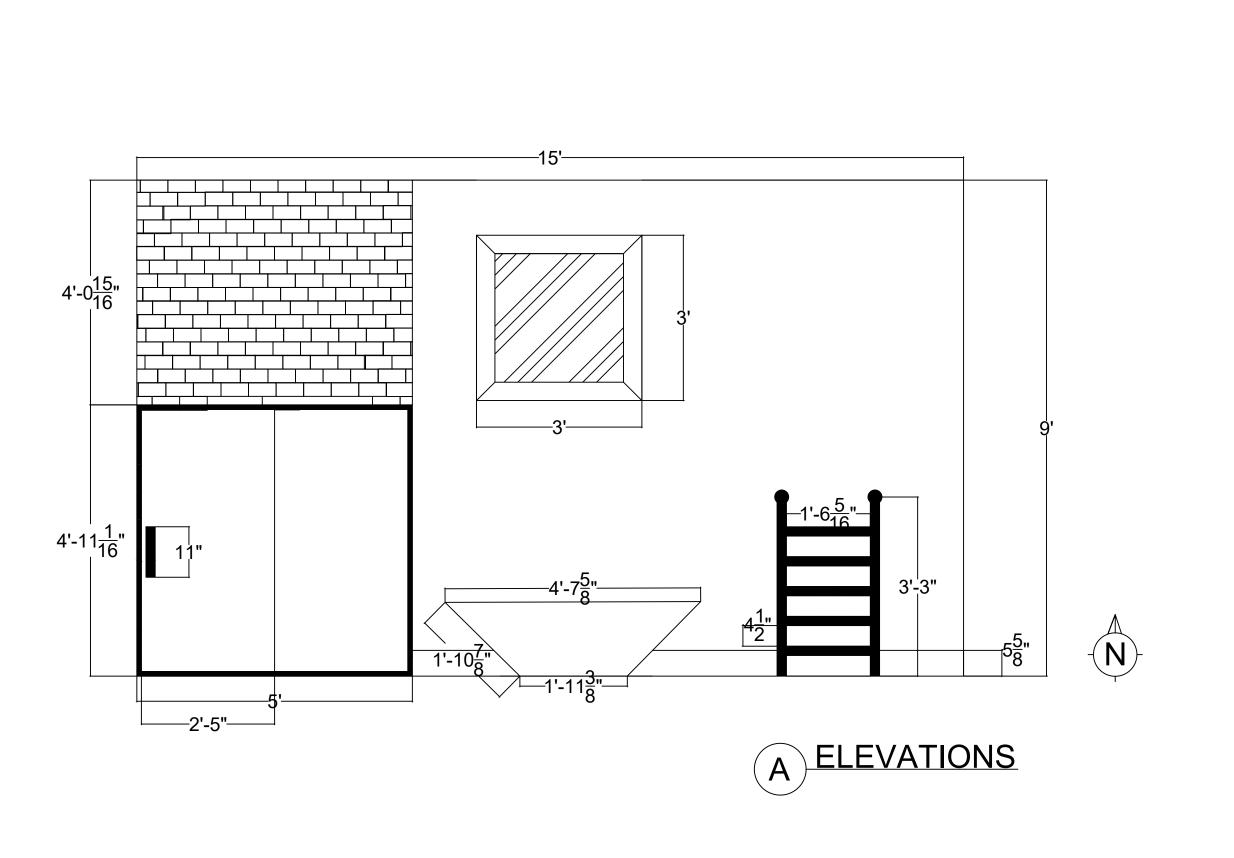

CM DESIGN

ELEVATION 1/2 " = 1'-0" 12/11/21 Carlee Mayer

> West Allis Bathroom Project

ELEVATION

REVISION

(A3)

| FIXTURE SCHEDULE |                                                                                               |                        |                                                        |                                 |       |  |  |  |  |
|------------------|-----------------------------------------------------------------------------------------------|------------------------|--------------------------------------------------------|---------------------------------|-------|--|--|--|--|
| CODE             | NAME                                                                                          | MFR                    | COLOR                                                  | NOTES                           | IMAGE |  |  |  |  |
| A1               | SINGLE- THRESHOLD SHOWER BASE WITH CENTER DRAIN                                               | RELY                   | WHITE                                                  |                                 |       |  |  |  |  |
| A2               | FREE STANDING ACRYLIC,<br>FIBERGLASS WHIRLPOOL TUB                                            | ARIEL                  | WHITE                                                  |                                 | 0     |  |  |  |  |
| A3               | BECKETT 66" FREE STANDING DOUBLE BASIN VANITY SET WITH CABINET AND CULTURED MARBLE VANITY TOP | BECKETT<br>COLLECTION  | DARK BLUE/<br>CARRARA TOP/<br>BRUSHED GOLD<br>HARDWARE |                                 | 4 4   |  |  |  |  |
| A4               | ONE PIECE CHAIR HEIGHT TOILET WITH QUIET CLOSE SEAT                                           | KOHLER                 | WHITE                                                  | PLACE IN PRIVATE SCREENING ROOM |       |  |  |  |  |
| AG               | FRAMELESS SLIDING SHOWER DOOR                                                                 | TORSION                | CRYSTAL CLEAR<br>WITH SILVER FRAME                     |                                 |       |  |  |  |  |
| R1               | RYAN WHITE REVERSIBLE BATH<br>RUG                                                             | CRATE & BARREL         | WHITE                                                  | LOCATED BY<br>VANITY            |       |  |  |  |  |
| R2               | RYAN WHITE REVERSIBLE BATH<br>RUG                                                             | CRATE & BARREL         | WHITE                                                  | LOCATED BY<br>SHOWER            |       |  |  |  |  |
| R3               | RYAN WHITE REVERSIBLE BATH<br>RUG                                                             | CRATE & BARREL         | WHITE                                                  | LOCATED BY TUB                  |       |  |  |  |  |
| T1               | WS BATH COLLECTION BAKETO TOWEL BAR                                                           | BUILD WITH<br>FERGUSON | MATTE BLACK                                            |                                 |       |  |  |  |  |
| T2               | DOUBLE ROBE HOOK                                                                              | COMPOSED               | POLISHED<br>CHROME                                     |                                 |       |  |  |  |  |
| SH               | ESSENTIALS PERFORMANCE<br>SHOWERING PACKAGE                                                   | BANCROFT               | POLISHED<br>CHROME                                     |                                 |       |  |  |  |  |
| TPH              | PIVOTING TOILET PAPER<br>HOLDER                                                               | COMPOSED               | POLISHED<br>CHROME                                     |                                 | 60.   |  |  |  |  |
| WBIN             | WHITE OAK FLOATING SHELF<br>WITH HIDDEN BRACKET                                               | ULTRA<br>CRAFTSMANSHIP | EBONY                                                  |                                 |       |  |  |  |  |