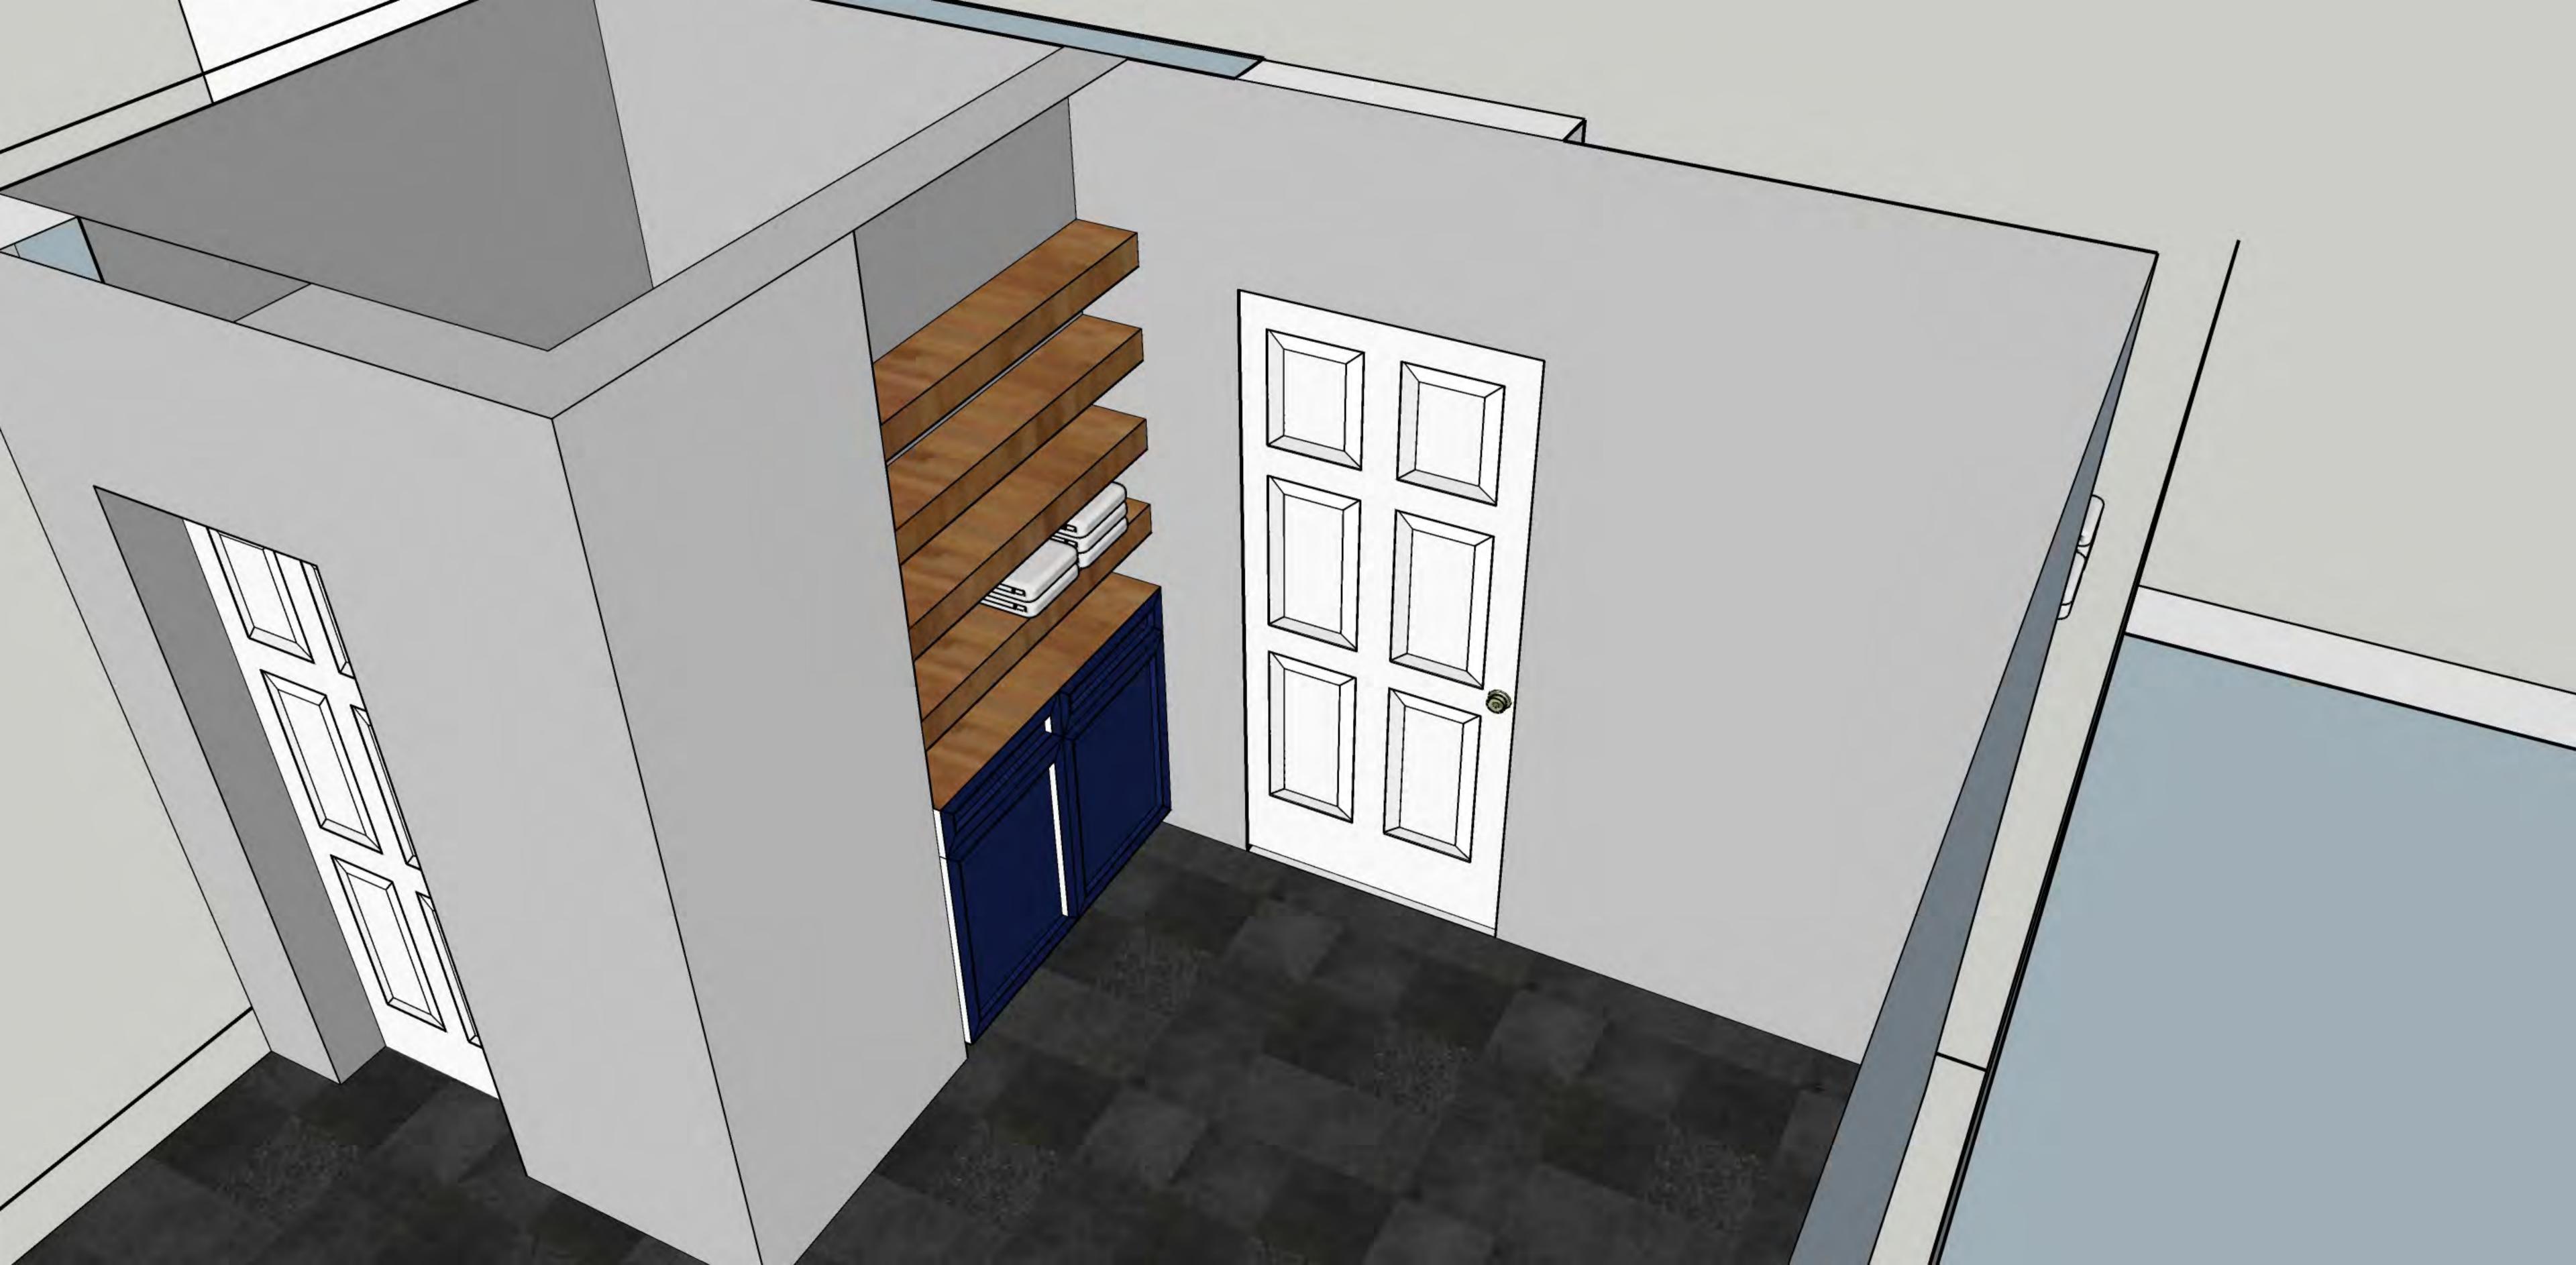

I have designed a minimalistic space that allows for pops of color. I have incorporated tones of navy blue with gold accents. I have also incorporated materials that allow you to move around in the space and get in and out safely. There is also a water closest with privacy screening. With new material and finishes, this space will get the remodel it needs.