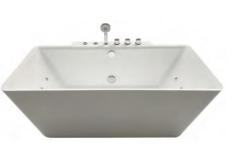

CM DESIGN

ELEVATION 1/2 " = 1'-0" 12/11/21 Carlee Mayer

> West Allis Bathroom Project

ELEVATION

REVISION

(A3)

| FIXTURE SCHEDULE |                                                                                               |                        |                                                        |                                 |       |  |  |  |  |
|------------------|-----------------------------------------------------------------------------------------------|------------------------|--------------------------------------------------------|---------------------------------|-------|--|--|--|--|
| CODE             | NAME                                                                                          | MFR                    | COLOR                                                  | NOTES                           | IMAGE |  |  |  |  |
| A1               | SINGLE- THRESHOLD SHOWER BASE WITH CENTER DRAIN                                               | RELY                   | WHITE                                                  |                                 |       |  |  |  |  |
| A2               | FREE STANDING ACRYLIC,<br>FIBERGLASS WHIRLPOOL TUB                                            | ARIEL                  | WHITE                                                  |                                 | 0     |  |  |  |  |
| A3               | BECKETT 66" FREE STANDING DOUBLE BASIN VANITY SET WITH CABINET AND CULTURED MARBLE VANITY TOP | BECKETT<br>COLLECTION  | DARK BLUE/<br>CARRARA TOP/<br>BRUSHED GOLD<br>HARDWARE |                                 | 4 4   |  |  |  |  |
| A4               | ONE PIECE CHAIR HEIGHT TOILET WITH QUIET CLOSE SEAT                                           | KOHLER                 | WHITE                                                  | PLACE IN PRIVATE SCREENING ROOM |       |  |  |  |  |
| AG               | FRAMELESS SLIDING SHOWER DOOR                                                                 | TORSION                | CRYSTAL CLEAR<br>WITH SILVER FRAME                     |                                 |       |  |  |  |  |
| R1               | RYAN WHITE REVERSIBLE BATH<br>RUG                                                             | CRATE & BARREL         | WHITE                                                  | LOCATED BY<br>VANITY            |       |  |  |  |  |
| R2               | RYAN WHITE REVERSIBLE BATH<br>RUG                                                             | CRATE & BARREL         | WHITE                                                  | LOCATED BY<br>SHOWER            |       |  |  |  |  |
| R3               | RYAN WHITE REVERSIBLE BATH<br>RUG                                                             | CRATE & BARREL         | WHITE                                                  | LOCATED BY TUB                  |       |  |  |  |  |
| T1               | WS BATH COLLECTION BAKETO TOWEL BAR                                                           | BUILD WITH<br>FERGUSON | MATTE BLACK                                            |                                 |       |  |  |  |  |
| T2               | DOUBLE ROBE HOOK                                                                              | COMPOSED               | POLISHED<br>CHROME                                     |                                 |       |  |  |  |  |
| SH               | ESSENTIALS PERFORMANCE<br>SHOWERING PACKAGE                                                   | BANCROFT               | POLISHED<br>CHROME                                     |                                 |       |  |  |  |  |
| TPH              | PIVOTING TOILET PAPER<br>HOLDER                                                               | COMPOSED               | POLISHED<br>CHROME                                     |                                 | 60.   |  |  |  |  |
| WBIN             | WHITE OAK FLOATING SHELF<br>WITH HIDDEN BRACKET                                               | ULTRA<br>CRAFTSMANSHIP | EBONY                                                  |                                 |       |  |  |  |  |