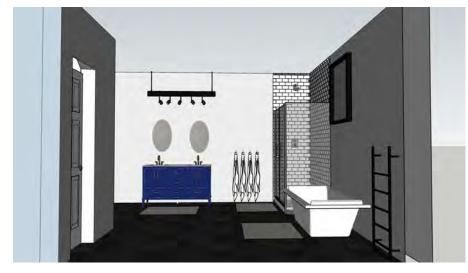

CM DESIGN

ELEVATION 1/2 " = 1'-0" 12/11/21 Carlee Mayer

> West Allis Bathroom Project

ELEVATION

REVISION

(A3)

| FIXTURE SCHEDULE |                                                                                               |                        |                                                        |                                 |       |  |  |  |  |
|------------------|-----------------------------------------------------------------------------------------------|------------------------|--------------------------------------------------------|---------------------------------|-------|--|--|--|--|
| CODE             | NAME                                                                                          | MFR                    | COLOR                                                  | NOTES                           | IMAGE |  |  |  |  |
| A1               | SINGLE- THRESHOLD SHOWER BASE WITH CENTER DRAIN                                               | RELY                   | WHITE                                                  |                                 |       |  |  |  |  |
| A2               | FREE STANDING ACRYLIC,<br>FIBERGLASS WHIRLPOOL TUB                                            | ARIEL                  | WHITE                                                  |                                 | 0     |  |  |  |  |
| A3               | BECKETT 66" FREE STANDING DOUBLE BASIN VANITY SET WITH CABINET AND CULTURED MARBLE VANITY TOP | BECKETT<br>COLLECTION  | DARK BLUE/<br>CARRARA TOP/<br>BRUSHED GOLD<br>HARDWARE |                                 | 4 4   |  |  |  |  |
| A4               | ONE PIECE CHAIR HEIGHT TOILET WITH QUIET CLOSE SEAT                                           | KOHLER                 | WHITE                                                  | PLACE IN PRIVATE SCREENING ROOM |       |  |  |  |  |
| AG               | FRAMELESS SLIDING SHOWER DOOR                                                                 | TORSION                | CRYSTAL CLEAR<br>WITH SILVER FRAME                     |                                 |       |  |  |  |  |
| R1               | RYAN WHITE REVERSIBLE BATH<br>RUG                                                             | CRATE & BARREL         | WHITE                                                  | LOCATED BY<br>VANITY            |       |  |  |  |  |
| R2               | RYAN WHITE REVERSIBLE BATH<br>RUG                                                             | CRATE & BARREL         | WHITE                                                  | LOCATED BY<br>SHOWER            |       |  |  |  |  |
| R3               | RYAN WHITE REVERSIBLE BATH<br>RUG                                                             | CRATE & BARREL         | WHITE                                                  | LOCATED BY TUB                  |       |  |  |  |  |
| T1               | WS BATH COLLECTION BAKETO TOWEL BAR                                                           | BUILD WITH<br>FERGUSON | MATTE BLACK                                            |                                 |       |  |  |  |  |
| T2               | DOUBLE ROBE HOOK                                                                              | COMPOSED               | POLISHED<br>CHROME                                     |                                 |       |  |  |  |  |
| SH               | ESSENTIALS PERFORMANCE<br>SHOWERING PACKAGE                                                   | BANCROFT               | POLISHED<br>CHROME                                     |                                 |       |  |  |  |  |
| TPH              | PIVOTING TOILET PAPER<br>HOLDER                                                               | COMPOSED               | POLISHED<br>CHROME                                     |                                 | 60.   |  |  |  |  |
| WBIN             | WHITE OAK FLOATING SHELF<br>WITH HIDDEN BRACKET                                               | ULTRA<br>CRAFTSMANSHIP | EBONY                                                  |                                 |       |  |  |  |  |

I have designed a minimalistic space that allows for pops of color. I have incorporated tones of navy blue with gold accents. I have also incorporated materials that allow you to move around in the space and get in and out safely. There is also a water closest with privacy screening. With new material and finishes, this space will get the remodel it needs.