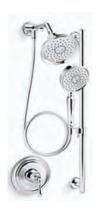

CM DESIGN

ELEVATION 1/2 " = 1'-0" 12/11/21 Carlee Mayer

> West Allis Bathroom Project

ELEVATION

REVISION

(A3)

| FIXTURE SCHEDULE |                                                                                               |                        |                                                        |                                 |       |  |  |  |  |
|------------------|-----------------------------------------------------------------------------------------------|------------------------|--------------------------------------------------------|---------------------------------|-------|--|--|--|--|
| CODE             | NAME                                                                                          | MFR                    | COLOR                                                  | NOTES                           | IMAGE |  |  |  |  |
| A1               | SINGLE- THRESHOLD SHOWER BASE WITH CENTER DRAIN                                               | RELY                   | WHITE                                                  |                                 |       |  |  |  |  |
| A2               | FREE STANDING ACRYLIC,<br>FIBERGLASS WHIRLPOOL TUB                                            | ARIEL                  | WHITE                                                  |                                 | 0     |  |  |  |  |
| A3               | BECKETT 66" FREE STANDING DOUBLE BASIN VANITY SET WITH CABINET AND CULTURED MARBLE VANITY TOP | BECKETT<br>COLLECTION  | DARK BLUE/<br>CARRARA TOP/<br>BRUSHED GOLD<br>HARDWARE |                                 | 4 4   |  |  |  |  |
| A4               | ONE PIECE CHAIR HEIGHT TOILET WITH QUIET CLOSE SEAT                                           | KOHLER                 | WHITE                                                  | PLACE IN PRIVATE SCREENING ROOM |       |  |  |  |  |
| AG               | FRAMELESS SLIDING SHOWER DOOR                                                                 | TORSION                | CRYSTAL CLEAR<br>WITH SILVER FRAME                     |                                 |       |  |  |  |  |
| R1               | RYAN WHITE REVERSIBLE BATH<br>RUG                                                             | CRATE & BARREL         | WHITE                                                  | LOCATED BY<br>VANITY            |       |  |  |  |  |
| R2               | RYAN WHITE REVERSIBLE BATH<br>RUG                                                             | CRATE & BARREL         | WHITE                                                  | LOCATED BY<br>SHOWER            |       |  |  |  |  |
| R3               | RYAN WHITE REVERSIBLE BATH<br>RUG                                                             | CRATE & BARREL         | WHITE                                                  | LOCATED BY TUB                  |       |  |  |  |  |
| T1               | WS BATH COLLECTION BAKETO TOWEL BAR                                                           | BUILD WITH<br>FERGUSON | MATTE BLACK                                            |                                 |       |  |  |  |  |
| T2               | DOUBLE ROBE HOOK                                                                              | COMPOSED               | POLISHED<br>CHROME                                     |                                 |       |  |  |  |  |
| SH               | ESSENTIALS PERFORMANCE<br>SHOWERING PACKAGE                                                   | BANCROFT               | POLISHED<br>CHROME                                     |                                 |       |  |  |  |  |
| TPH              | PIVOTING TOILET PAPER<br>HOLDER                                                               | COMPOSED               | POLISHED<br>CHROME                                     |                                 | 60.   |  |  |  |  |
| WBIN             | WHITE OAK FLOATING SHELF<br>WITH HIDDEN BRACKET                                               | ULTRA<br>CRAFTSMANSHIP | EBONY                                                  |                                 |       |  |  |  |  |