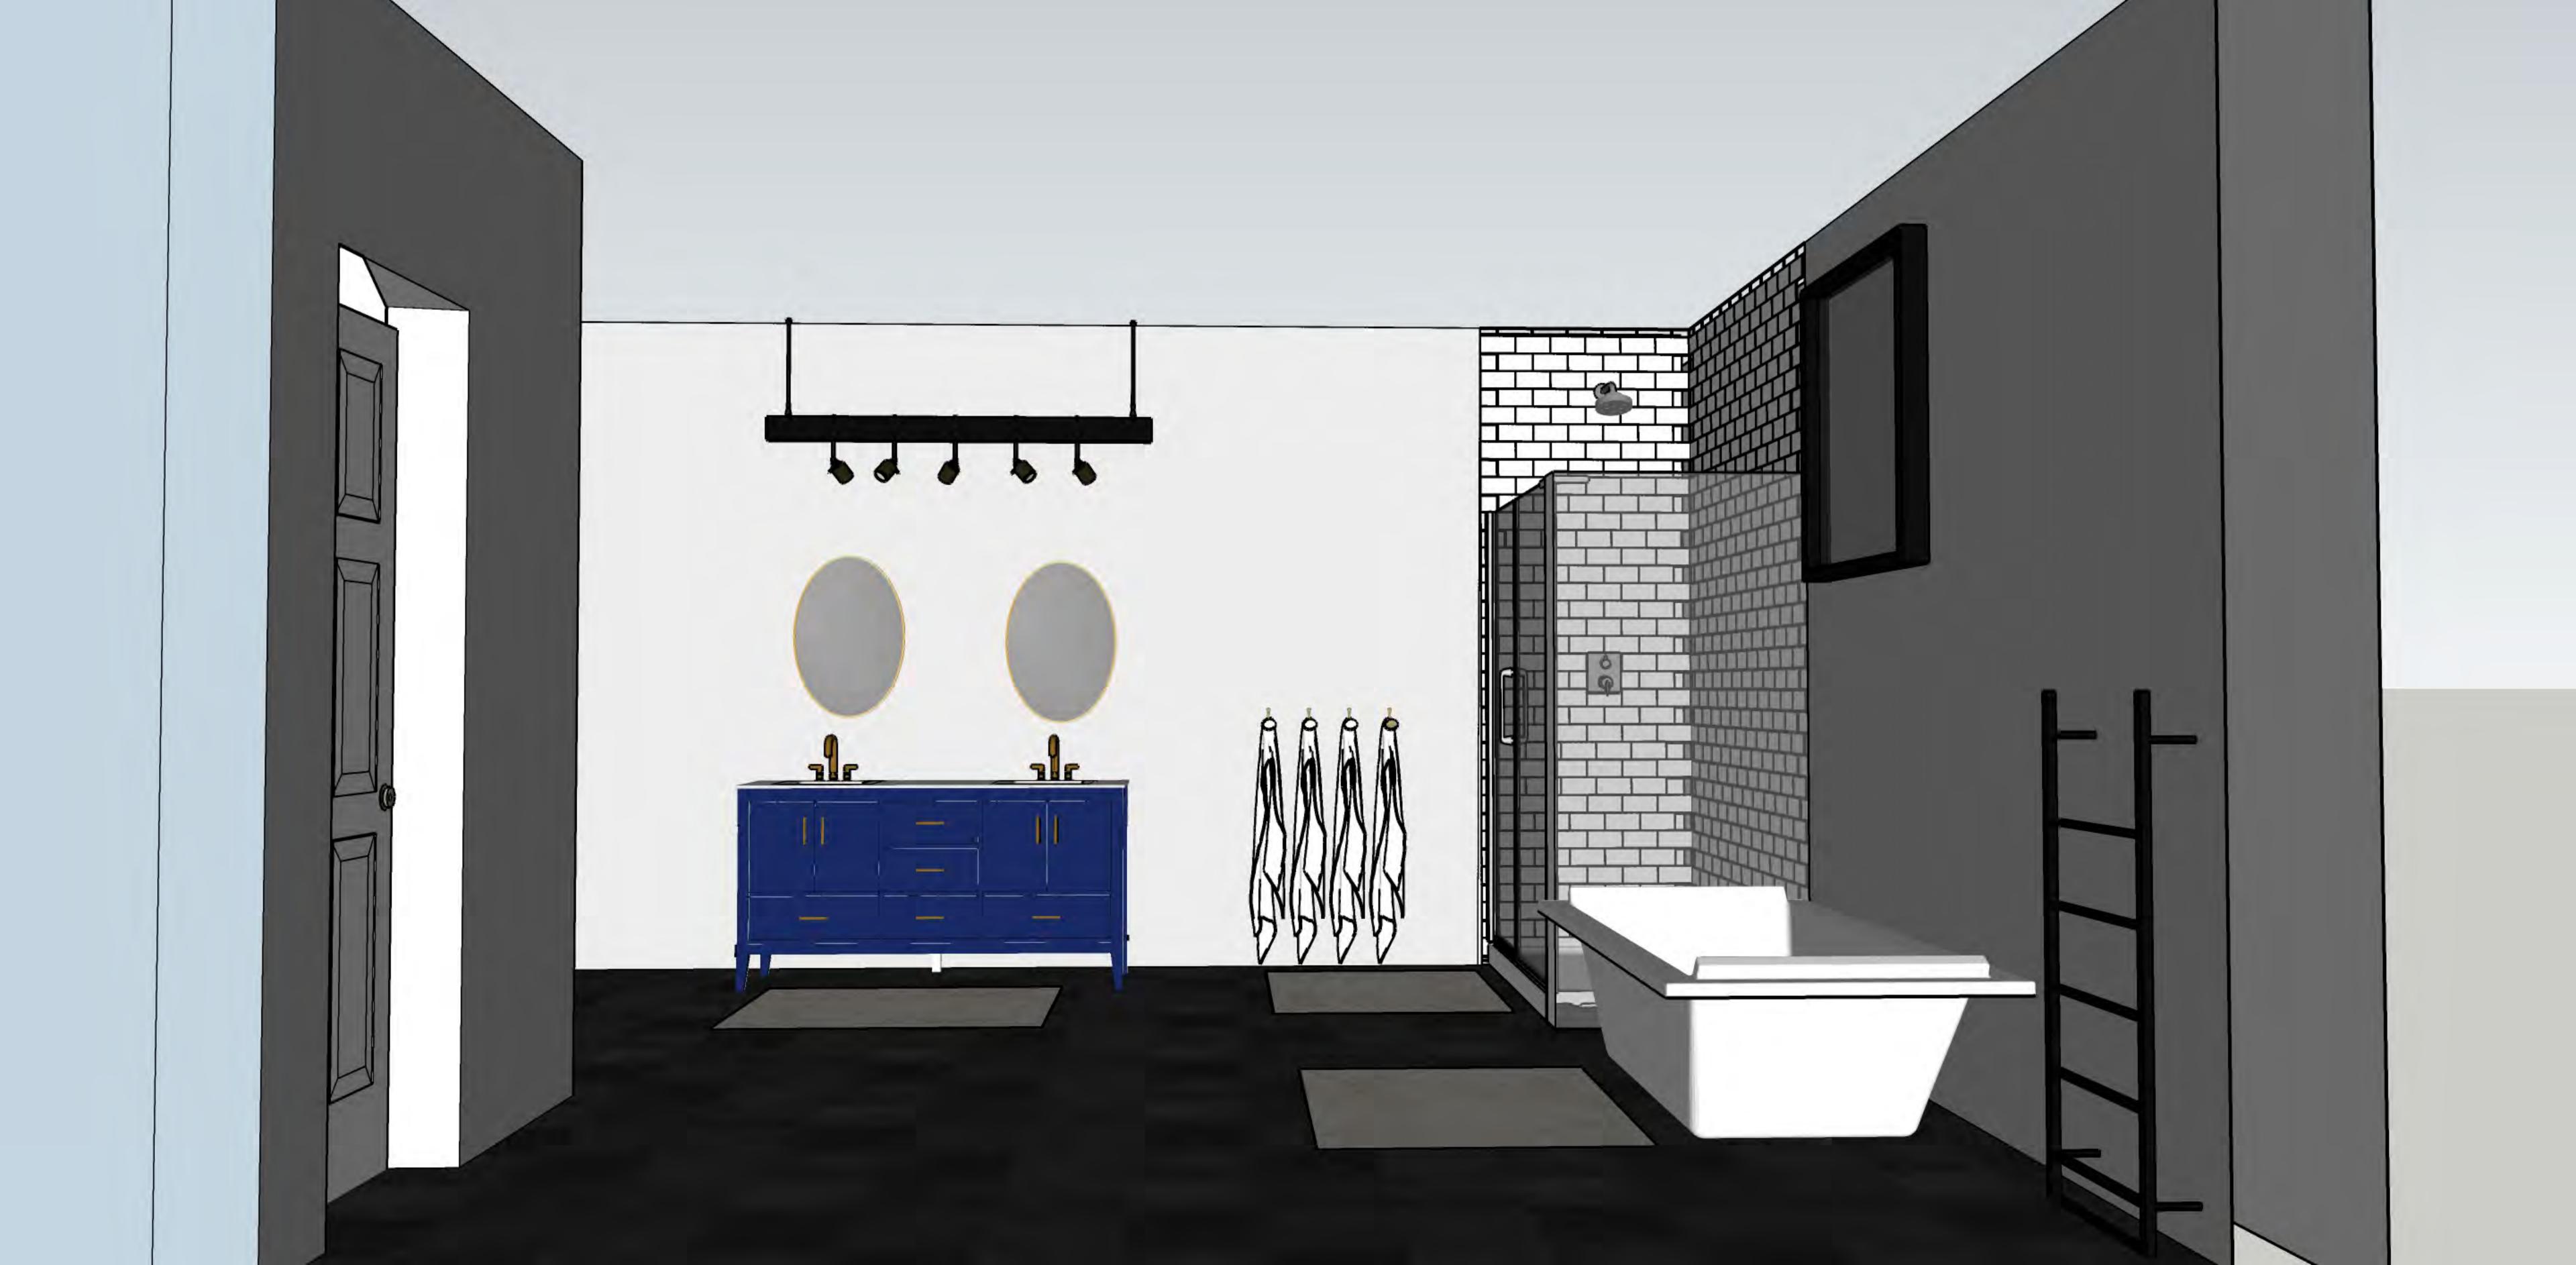

CM DESIGN

ELEVATION 1/2 " = 1'-0" 12/11/21 Carlee Mayer

> West Allis Bathroom Project

ELEVATION

REVISION

(A3)

| FIXTURE SCHEDULE |                                                                                               |                        |                                                        |                                 |       |  |  |  |  |
|------------------|-----------------------------------------------------------------------------------------------|------------------------|--------------------------------------------------------|---------------------------------|-------|--|--|--|--|
| CODE             | NAME                                                                                          | MFR                    | COLOR                                                  | NOTES                           | IMAGE |  |  |  |  |
| A1               | SINGLE- THRESHOLD SHOWER BASE WITH CENTER DRAIN                                               | RELY                   | WHITE                                                  |                                 |       |  |  |  |  |
| A2               | FREE STANDING ACRYLIC,<br>FIBERGLASS WHIRLPOOL TUB                                            | ARIEL                  | WHITE                                                  |                                 | 0     |  |  |  |  |
| A3               | BECKETT 66" FREE STANDING DOUBLE BASIN VANITY SET WITH CABINET AND CULTURED MARBLE VANITY TOP | BECKETT<br>COLLECTION  | DARK BLUE/<br>CARRARA TOP/<br>BRUSHED GOLD<br>HARDWARE |                                 | 4 4   |  |  |  |  |
| A4               | ONE PIECE CHAIR HEIGHT TOILET WITH QUIET CLOSE SEAT                                           | KOHLER                 | WHITE                                                  | PLACE IN PRIVATE SCREENING ROOM |       |  |  |  |  |
| AG               | FRAMELESS SLIDING SHOWER DOOR                                                                 | TORSION                | CRYSTAL CLEAR<br>WITH SILVER FRAME                     |                                 |       |  |  |  |  |
| R1               | RYAN WHITE REVERSIBLE BATH<br>RUG                                                             | CRATE & BARREL         | WHITE                                                  | LOCATED BY<br>VANITY            |       |  |  |  |  |
| R2               | RYAN WHITE REVERSIBLE BATH<br>RUG                                                             | CRATE & BARREL         | WHITE                                                  | LOCATED BY<br>SHOWER            |       |  |  |  |  |
| R3               | RYAN WHITE REVERSIBLE BATH<br>RUG                                                             | CRATE & BARREL         | WHITE                                                  | LOCATED BY TUB                  |       |  |  |  |  |
| T1               | WS BATH COLLECTION BAKETO TOWEL BAR                                                           | BUILD WITH<br>FERGUSON | MATTE BLACK                                            |                                 |       |  |  |  |  |
| T2               | DOUBLE ROBE HOOK                                                                              | COMPOSED               | POLISHED<br>CHROME                                     |                                 |       |  |  |  |  |
| SH               | ESSENTIALS PERFORMANCE<br>SHOWERING PACKAGE                                                   | BANCROFT               | POLISHED<br>CHROME                                     |                                 |       |  |  |  |  |
| TPH              | PIVOTING TOILET PAPER<br>HOLDER                                                               | COMPOSED               | POLISHED<br>CHROME                                     |                                 | 60.   |  |  |  |  |
| WBIN             | WHITE OAK FLOATING SHELF<br>WITH HIDDEN BRACKET                                               | ULTRA<br>CRAFTSMANSHIP | EBONY                                                  |                                 |       |  |  |  |  |

I have designed a minimalistic space that allows for pops of color. I have incorporated tones of navy blue with gold accents. I have also incorporated materials that allow you to move around in the space and get in and out safely. There is also a water closest with privacy screening. With new material and finishes, this space will get the remodel it needs.